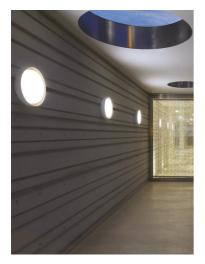

## Anna 410 Bicolour White/Green

533064 - White-Green

Outdoor / Indoor round luminaire for installation on ceiling or wall – surface mounted.

Configuration: opal plastic diffuser with satin finish for a high light emission uniformity ratio. Die-cast aluminium fixing back-plate and turned aluminium structure and heat sink. Magnetic finish frame to hide the fixing screws.