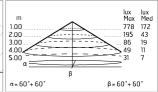

#### Optical

Net lumen (lm)

| Lighting type      | Direct         |
|--------------------|----------------|
| LED type           | Power LED      |
| Light distribution | Symmetric      |
| Optical type       | Diffused light |