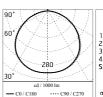

#### Optical

Net lumen (lm)

| Lighting type      | Direct         |
|--------------------|----------------|
| LED type           | Power LED      |
| Light distribution | Symmetric      |
| Optical type       | Diffused light |