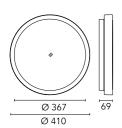

## Anna 410 Bicolour White/Green

533064 - White-Green

Outdoor / Indoor round luminaire for installation on ceiling or wall – surface mounted.

Configuration: opal plastic diffuser with satin finish for a high light emission uniformity ratio. Die-cast aluminium fixing back-plate and turned aluminium structure and heat sink. Magnetic finish frame to hide the fixing screws.

# Main specifications

| Power (W)        | 27.9  | Mountings   | Ceiling surface, Wall surface |
|------------------|-------|-------------|-------------------------------|
| System power (W) | 34    | Environment | Outdoor                       |
| CCT (K)          | 2700K |             |                               |
| CRI              | 80    |             |                               |