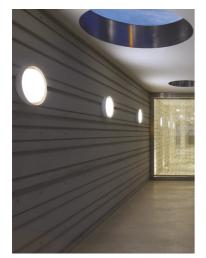

### Anna 410 Bicolour White/Green

533030 - White-Green

Outdoor / Indoor round luminaire for installation on ceiling or wall – surface mounted.

Configuration: opal plastic diffuser with satin finish for a high light emission uniformity ratio. Die-cast aluminium fixing back-plate and turned aluminium structure and heat sink. Magnetic finish frame to hide the fixing screws.