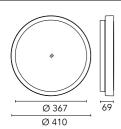

### Anna 410 Bicolour White/Green

533030 - White-Green

Outdoor / Indoor round luminaire for installation on ceiling or wall – surface mounted.

Configuration: opal plastic diffuser with satin finish for a high light emission uniformity ratio. Die-cast aluminium fixing back-plate and turned aluminium structure and heat sink. Magnetic finish frame to hide the fixing screws.

## Main specifications

| Power (W)        | 27.9  | Mountings   | Ceiling surface, Wall surface |
|------------------|-------|-------------|-------------------------------|
| System power (W) | 34    | Environment | Outdoor                       |
| CCT (K)          | 3000K |             |                               |
| CRI              | 80    |             |                               |
| Net lumen (lm)   | 2521  |             |                               |