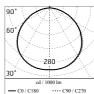

## Main specifications

| Power (W)        | 27.9  | Mountings   | Ceiling surface, Wall surface |
|------------------|-------|-------------|-------------------------------|
| System power (W) | 34    | Environment | Outdoor                       |
| CCT (K)          | 3000K |             |                               |
| CRI              | 80    |             |                               |
| Net lumen (lm)   | 2521  |             |                               |

#### Optical

| Direct        |
|---------------|
| Power LED     |
| Symmetric     |
| Diffused ligh |
|               |

class