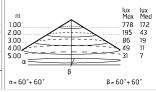

#### Optical

| Direct        |
|---------------|
| Power LED     |
| Symmetric     |
| Diffused ligh |
|               |

class