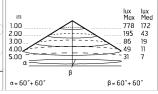

#### Optical

| Lighting type      | Direct        |
|--------------------|---------------|
| LED type           | Power LED     |
| Light distribution | Symmetric     |
| Optical type       | Diffused ligh |