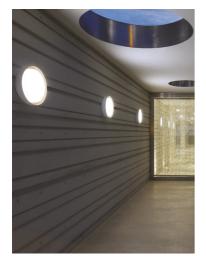

### Anna 410 Bicolour White/Green

533026 - White-Green

Outdoor / Indoor round luminaire for installation on ceiling or wall – surface mounted.

Configuration: opal plastic diffuser with satin finish for a high light emission uniformity ratio. Die-cast aluminium fixing back-plate and turned aluminium structure and heat sink. Magnetic finish frame to hide the fixing screws.