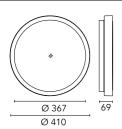

## Main specifications

| Power (W)        | 27.9  | Mountings   | Ceiling surface, Wall surface |
|------------------|-------|-------------|-------------------------------|
| System power (W) | 34    | Environment | Outdoor                       |
| CCT (K)          | 4000K |             |                               |
| CRI              | 80    |             |                               |
| Net lumen (lm)   | 2712  |             |                               |