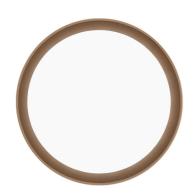

# Anna 410 Bicolour White/Brown Dimmable Dali

533063-300 - White-Brown

Outdoor / Indoor round luminaire for installation on ceiling or wall – surface mounted.

Configuration: opal plastic diffuser with satin finish for a high light emission uniformity ratio. Die-cast aluminium fixing back-plate and turned aluminium structure and heat sink. Magnetic finish frame to hide the fixing screws.

#### Tilysica

**Color** White-Brown