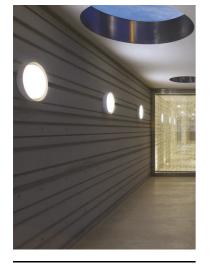

# Anna 410 Bicolour White/Brown Dimmable Dali

533063-300 - White-Brown

Outdoor / Indoor round luminaire for installation on ceiling or wall – surface mounted.

Configuration: opal plastic diffuser with satin finish for a high light emission uniformity ratio. Die-cast aluminium fixing back-plate and turned aluminium structure and heat sink. Magnetic finish frame to hide the fixing screws.