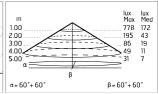

### Optical

Net lumen (lm)

| )    |
|------|
| С    |
| ight |
|      |

Insulation class