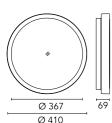

# Anna 410 Bicolour White/Brown Dimmable Dali

533063-300 - White-Brown

Outdoor / Indoor round luminaire for installation on ceiling or wall – surface mounted.

Configuration: opal plastic diffuser with satin finish for a high light emission uniformity ratio. Die-cast aluminium fixing back-plate and turned aluminium structure and heat sink. Magnetic finish frame to hide the fixing screws.

The luminaire is coated with polyester powders in single or double colour.

Protection rating: IP66

In compliance with EN 60598-1 standards

Class of Insulation: I

Installation: the luminaire is equipped with two IP65 cable holders for rubber cables  $5 < \emptyset < 10$ mm (Anna  $\emptyset 210$  and  $\emptyset 310$ ) or cables  $6 < \emptyset < 13$ mm (Anna  $\emptyset 410$ ) and a quick-connect