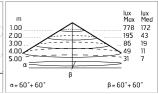

#### Optical

| Lighting type      | Direct        |
|--------------------|---------------|
| LED type           | Power LED     |
| Light distribution | Symmetric     |
| Optical type       | Diffused ligh |