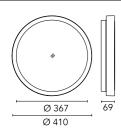

### Anna 410 Bicolour White/Brown Dimmable Dali

533029-300 - White-Brown

Outdoor / Indoor round luminaire for installation on ceiling or wall – surface mounted.

Configuration: opal plastic diffuser with satin finish for a high light emission uniformity ratio. Die-cast aluminium fixing back-plate and turned aluminium structure and heat sink. Magnetic finish frame to hide the fixing screws.