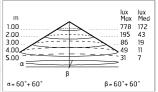

10) and a quick-connect 2-pole terminal block. Outdoor installation requires suitable flexible cables assuring the watertightness of the cable holder.

During the installation and the maintenance of the fixtures it is important to be careful and avoid damages on the paint coating.

Damages on the coating exposed to outdoor conditions or water, could cause corrosion.

Chemical substances affect the anticorrosion covering protection.

## Main specifications

| Power (W)        | 27.9  | Mountings   |
|------------------|-------|-------------|
| System power (W) | 34    | Environment |
| CCT (K)          | 2700K |             |
| CRI              | 80    |             |
| Net lumen (lm)   | 2345  |             |

#### Optical

| )    |
|------|
| С    |
| ight |
|      |



Insulation class



Ceiling surface, Wall surface

Outdoor

## Electrical

| Frequency (Hz) | 50-60          |
|----------------|----------------|
| Voltage (V)    | 220-240        |
| Dimmable       | Yes            |
| Driver type    | Electronic     |
|                | dimmable 1-10V |
| Emergency      | Without        |

#### **Physical**

Color White-Brown

# Anna 410 Bicolour White/Brown Dimmable 1-10V



SPD (Surge Protection Device) 237