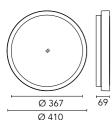

## Anna 410 Bicolour White/Brown Dimmable 1-10V

533063-310 - White-Brown

Outdoor / Indoor round luminaire for installation on ceiling or wall – surface mounted.

Configuration: opal plastic diffuser with satin finish for a high light emission uniformity ratio. Die-cast aluminium fixing back-plate and turned aluminium structure and heat sink. Magnetic finish frame to hide the fixing screws.

## Main specifications

| Power (W)        | 27.9  | Mountings   |
|------------------|-------|-------------|
| System power (W) | 34    | Environment |
| CCT (K)          | 2700K |             |
| CRI              | 80    |             |
| Net lumen (lm)   | 2345  |             |