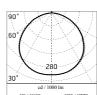

## Main specifications

| Power (W)        | 27.9  | Mountings   |
|------------------|-------|-------------|
| System power (W) | 34    | Environment |
| CCT (K)          | 2700K |             |
| CRI              | 80    |             |
| Net lumen (lm)   | 2345  |             |