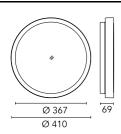

### Anna 410 Bicolour White/Brown Dimmable 1-10V

533029-310 - White-Brown

Outdoor / Indoor round luminaire for installation on ceiling or wall – surface mounted.

Configuration: opal plastic diffuser with satin finish for a high light emission uniformity ratio. Die-cast aluminium fixing back-plate and turned aluminium structure and heat sink. Magnetic finish frame to hide the fixing screws.