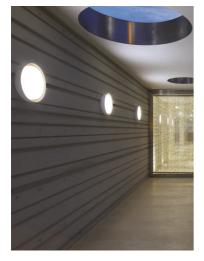

### Anna 410 Bicolour White/Brown Dimmable 1-10V

533029-310 - White-Brown

Outdoor / Indoor round luminaire for installation on ceiling or wall – surface mounted.

Configuration: opal plastic diffuser with satin finish for a high light emission uniformity ratio. Die-cast aluminium fixing back-plate and turned aluminium structure and heat sink. Magnetic finish frame to hide the fixing screws.