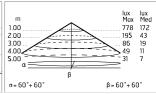

#### Optical

| Lighting type      | Direct        |
|--------------------|---------------|
| LED type           | Power LED     |
| Light distribution | Symmetric     |
| Optical type       | Diffused ligh |