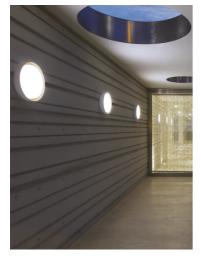

## Anna 410 Bicolour White/Brown Dimmable 1-10V

533025-310 - White-Brown

Outdoor / Indoor round luminaire for installation on ceiling or wall – surface mounted.

Configuration: opal plastic diffuser with satin finish for a high light emission uniformity ratio. Die-cast aluminium fixing back-plate and turned aluminium structure and heat sink. Magnetic finish frame to hide the fixing screws.