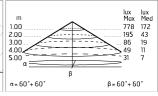

ater, could cause corrosion.

Chemical substances affect the anticorrosion covering protection.

# Main specifications

| Power (W)        | 27.9  | Mountings   | Ceiling surface, Wall surface |
|------------------|-------|-------------|-------------------------------|
| System power (W) | 34    | Environment | Outdoor                       |
| CCT (K)          | 4000K |             |                               |
| CRI              | 80    |             |                               |
| Net lumen (lm)   | 2712  |             |                               |

### Optical

| Lighting type      | Direct        |
|--------------------|---------------|
| LED type           | Power LED     |
| Light distribution | Symmetric     |
| Optical type       | Diffused ligh |



Insulation class



## Electrical

| Frequency (Hz) | 50-60          |
|----------------|----------------|
| Voltage (V)    | 220-240        |
| Dimmable       | Yes            |
| Driver type    | Electronic     |
|                | dimmable 1-10V |
| Emergency      | Without        |

**Emergency** 

#### **Physical**

Color White-Brown

# Anna 410 Bicolour White/Brown Dimmable 1-10V



SPD (Surge Protection Device) 237