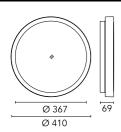

## Anna 410 Bicolour White/Brown Dimmable 1-10V

533025-310 - White-Brown

Outdoor / Indoor round luminaire for installation on ceiling or wall – surface mounted.

Configuration: opal plastic diffuser with satin finish for a high light emission uniformity ratio. Die-cast aluminium fixing back-plate and turned aluminium structure and heat sink. Magnetic finish frame to hide the fixing screws.

# Main specifications

| Power (W)        | 27.9  | Mountings   | Ceiling surface, Wall surface |
|------------------|-------|-------------|-------------------------------|
| System power (W) | 34    | Environment | Outdoor                       |
| CCT (K)          | 4000K |             |                               |
| CRI              | 80    |             |                               |
| Net lumen (lm)   | 2712  |             |                               |