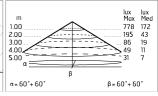

### Optical

Net lumen (lm)

| Direct        |
|---------------|
| Power LED     |
| Symmetric     |
| Diffused ligh |
|               |