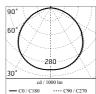

### Optical

Net lumen (lm)

| Direct        |
|---------------|
| Power LED     |
| Symmetric     |
| Diffused ligh |
|               |