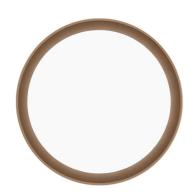

## Anna 410 Bicolour White/Brown

533029 - White-Brown

Outdoor / Indoor round luminaire for installation on ceiling or wall – surface mounted.

Configuration: opal plastic diffuser with satin finish for a high light emission uniformity ratio. Die-cast aluminium fixing back-plate and turned aluminium structure and heat sink. Magnetic finish frame to hide the fixing screws.

The luminaire is coated with polyester powders in single or double colour.

Protection rating: IP66

In compliance with EN 60598-1 standards

Class of Insulation: I

Installation: the luminaire is equipped with two IP65 cable holders for rubber cables  $5 < \emptyset < 10$ mm (Anna  $\emptyset 210$  and  $\emptyset 310$ ) or cables  $6 < \emptyset < 13$ mm (Anna  $\emptyset 410$ ) and a quick-connect 2-pole terminal block. Outdoor installation requires suitable flexible cables assuring the watertightness of the cable holder.