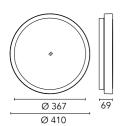

## Main specifications

| Power (W)        | 27.9  | Mountings   | Ceiling surface, Wall surface |
|------------------|-------|-------------|-------------------------------|
| System power (W) | 34    | Environment | Outdoor                       |
| CCT (K)          | 3000K |             |                               |
| CRI              | 80    |             |                               |