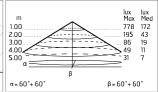

ance of the fixtures it is important to be careful and avoid damages on the paint coating.

Damages on the coating exposed to outdoor conditions or water, could cause corrosion.

Chemical substances affect the anticorrosion covering protection.

# Main specifications

| Power (W)        | 27.9  | Mountings   | Ceiling surface, Wall surface |
|------------------|-------|-------------|-------------------------------|
| System power (W) | 34    | Environment | Outdoor                       |
| CCT (K)          | 4000K |             |                               |
| CRI              | 80    |             |                               |
| Net lumen (lm)   | 2712  |             |                               |

#### Optical

| )    |
|------|
| С    |
| ight |
|      |



Insulation class



## Electrical

| Frequency (Hz) | 50-60        |
|----------------|--------------|
| Voltage (V)    | 220-240      |
| Dimmable       | No           |
| Driver type    | Not dimmable |
| Emergency      | Without      |

#### **Physical**

Color White-Brown

# Anna 410 Bicolour White/Brown



SPD (Surge Protection Device) 237