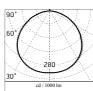

tion and the maintenance of the fixtures it is important to be careful and avoid damages on the paint coating.

Damages on the coating exposed to outdoor conditions or water, could cause corrosion.

Chemical substances affect the anticorrosion covering protection.

# Main specifications

| Power (W)        | 27.9  | Mountings   | Ceiling surface, Wall surface |
|------------------|-------|-------------|-------------------------------|
| System power (W) | 34    | Environment | Outdoor                       |
| CCT (K)          | 4000K |             |                               |
| CRI              | 80    |             |                               |
| Net lumen (lm)   | 2712  |             |                               |

#### Optical

| )    |
|------|
| С    |
| ight |
|      |



Insulation class



## Electrical

| Frequency (Hz) | 50-60        |
|----------------|--------------|
| Voltage (V)    | 220-240      |
| Dimmable       | No           |
| Driver type    | Not dimmable |
| Emergency      | Without      |

#### **Physical**

Color White-Brown

# Anna 410 Bicolour White/Brown



SPD (Surge Protection Device) 237