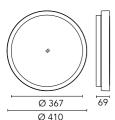

## Anna 410 Bicolour White/Brown

533025 - White-Brown

Outdoor / Indoor round luminaire for installation on ceiling or wall – surface mounted.

Configuration: opal plastic diffuser with satin finish for a high light emission uniformity ratio. Die-cast aluminium fixing back-plate and turned aluminium structure and heat sink. Magnetic finish frame to hide the fixing screws.

# Main specifications

| Power (W)        | 27.9  | Mountings   | Ceiling surface, Wall surface |
|------------------|-------|-------------|-------------------------------|
| System power (W) | 34    | Environment | Outdoor                       |
| CCT (K)          | 4000K |             |                               |
| CRI              | 80    |             |                               |
| Net lumen (lm)   | 2712  |             |                               |