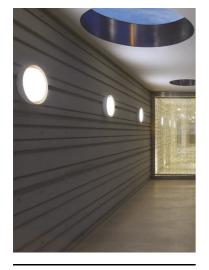

## Anna 410 Bicolour White/Brown

533025 - White-Brown

Outdoor / Indoor round luminaire for installation on ceiling or wall – surface mounted.

Configuration: opal plastic diffuser with satin finish for a high light emission uniformity ratio. Die-cast aluminium fixing back-plate and turned aluminium structure and heat sink. Magnetic finish frame to hide the fixing screws.