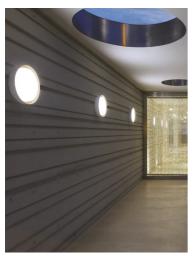

#### 533021.18 - Deep Brown

Outdoor / Indoor round luminaire for installation on ceiling or wall – surface mounted.

Configuration: opal plastic diffuser with satin finish for a high light emission uniformity ratio. Die-cast aluminium fixing back-plate and turned aluminium structure and heat sink. Magnetic finish frame to hide the fixing screws.

The luminaire is coated with polyester powders in single or double colour.

Protection rating: IP66

In compliance with EN 60598-1 standards

Class of Insulation: I

Installation: the luminaire is equipped with two IP65 cable holders for rubber cables  $5 < \emptyset < 10$ mm (Anna  $\emptyset 210$  and  $\emptyset 310$ ) or cables  $6 < \emptyset < 13$ mm (Anna  $\emptyset 410$ ) and a quick-connect 2-pole terminal block. Outdoor installation requires suitable flexible cables assuring the watertightness of the cable holder.