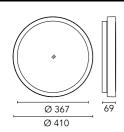

## Anna 410

# Main specifications

| Power (W)        | 27.9  | Mountings   | Ceiling surface, Wall surface |
|------------------|-------|-------------|-------------------------------|
| System power (W) | 34    | Environment | Outdoor                       |
| CCT (K)          | 4000K |             |                               |
| CRI              | 80    |             |                               |