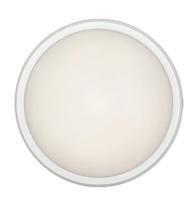

## Anna 410

#### 533021.18 - Deep Brown

Outdoor / Indoor round luminaire for installation on ceiling or wall – surface mounted.

Configuration: opal plastic diffuser with satin finish for a high light emission uniformity ratio. Die-cast aluminium fixing back-plate and turned aluminium structure and heat sink. Magnetic finish frame to hide the fixing screws.

The luminaire is coated with polyester powders in single or double colour.

Protection rating: IP66

In compliance with EN 60598-1 standards

Class of Insulation: I

Installation: the luminaire is equipped with two IP65 cable holders for rubber cables  $5 < \emptyset < 10$ mm (Anna  $\emptyset 210$  and  $\emptyset 310$ ) or cables  $6 < \emptyset < 13$ mm (Anna  $\emptyset 410$ ) and a quick-connect 2-pole terminal block. Outdoor installation requires suitable flexible cables assuring the watertightness of the cable holder.