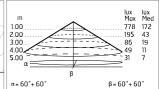

#### Optical

Net lumen (lm)

| Lighting type      | Direct         |
|--------------------|----------------|
| LED type           | Power LED      |
| Light distribution | Symmetric      |
| Optical type       | Diffused light |