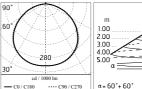

#### Optical

Net lumen (lm)

| Lighting type      | Direct         |
|--------------------|----------------|
| LED type           | Power LED      |
| Light distribution | Symmetric      |
| Optical type       | Diffused light |