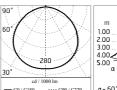

#### Optical

Net lumen (lm)

| Lighting type      | Direct         |
|--------------------|----------------|
| LED type           | Power LED      |
| Light distribution | Symmetric      |
| Optical type       | Diffused light |