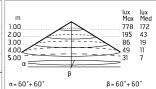

#### Optical

Net lumen (lm)

| Lighting type      | Direct         |
|--------------------|----------------|
| LED type           | Power LED      |
| Light distribution | Symmetric      |
| Optical type       | Diffused light |