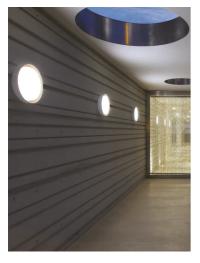

### Anna 410

#### 533021.12 - Forest Green

Outdoor / Indoor round luminaire for installation on ceiling or wall – surface mounted.

Configuration: op al plastic diffuser with satin finish for a high light emission uniformity ratio. Die-cast aluminium fixing back-plate and turned aluminium structure and heat sink. Magnetic finish frame to hide the fixing screws.