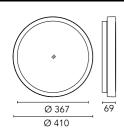

### Anna 410



#### 533021.12 - Forest Green

Outdoor / Indoor round luminaire for installation on ceiling or wall – surface mounted.

Configuration: op al plastic diffuser with satin finish for a high light emission uniformity ratio. Die-cast aluminium fixing back-plate and turned aluminium structure and heat sink. Magnetic finish frame to hide the fixing screws.

The luminaire is coated with polyester powders in single or double colour.

Protection rating: IP66

In compliance with EN 60598-1 standards

Class of Insulation: I

Installation: the luminaire is equipped with two IP65 cable holders for rubber cables  $5 < \emptyset < 10$ mm (Anna  $\emptyset 210$  and Ø310) or cables 6<Ø<13mm (Anna Ø410) and a quick-connect 2-pole terminal block. Outdoor installation requires suitable flexi