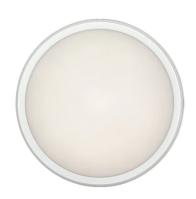

### Anna 410

#### 533021.12 - Forest Green

Outdoor / Indoor round luminaire for installation on ceiling or wall – surface mounted.

Configuration: op al plastic diffuser with satin finish for a high light emission uniformity ratio. Die-cast aluminium fixing back-plate and turned aluminium structure and heat sink. Magnetic finish frame to hide the fixing screws.

The luminaire is coated with polyester powders in single or double colour.

Protection rating: IP66

In compliance with EN 60598-1 standards

Class of Insulation: I

Installation: the luminaire is equipped with two IP65 cable holders for rubber cables  $5 < \emptyset < 10$ mm (Anna  $\emptyset 210$  and Ø310) or cables 6<Ø<13mm (Anna Ø410) and a quick-connect 2-pole terminal block. Outdoor installation requires suitable flexible cables assuring the watertightness of the cable holder.

#### **Physical**

Color Forest Green