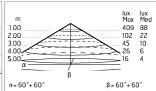

#### Optical

Net lumen (lm)

| Lighting type      | Direct         |
|--------------------|----------------|
| LED type           | Power LED      |
| Light distribution | Symmetric      |
| Optical type       | Diffused light |