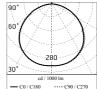

#### Optical

Net lumen (lm)

| Lighting type      | Direct         |
|--------------------|----------------|
| LED type           | Power LED      |
| Light distribution | Symmetric      |
| Optical type       | Diffused light |