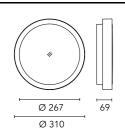

### Anna 310 Dimmable Dali

533051-300.6 - Grey

Outdoor / Indoor round luminaire for installation on ceiling or wall – surface mounted.

Configuration: opal plastic diffuser with satin finish for a high light emission uniformity ratio. Die-cast aluminium fixing back-plate and turned aluminium structure and heat sink. Magnetic finish frame to hide the fixing screws.