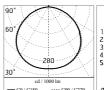

#### Optical

| Lighting type      | Direct         |
|--------------------|----------------|
| LED type           | Power LED      |
| Light distribution | Symmetric      |
| Optical type       | Diffused light |