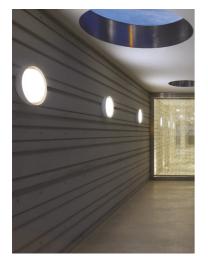

#### Anna 310 Dimmable Dali

533051-300.4 - Black

Outdoor / Indoor round luminaire for installation on ceiling or wall – surface mounted.

Configuration: op al plastic diffuser with satin finish for a high light emission uniformity ratio. Die-cast aluminium fixing back-plate and turned aluminium structure and heat sink. Magnetic finish frame to hide the fixing screws.