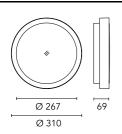

#### Anna 310 Dimmable Dali

533051-300.4 - Black

Outdoor / Indoor round luminaire for installation on ceiling or wall – surface mounted.

Configuration: op al plastic diffuser with satin finish for a high light emission uniformity ratio. Die-cast aluminium fixing back-plate and turned aluminium structure and heat sink. Magnetic finish frame to hide the fixing screws.