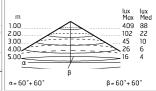

#### Optical

| Lighting type      | Direct         |
|--------------------|----------------|
| LED type           | Power LED      |
| Light distribution | Symmetric      |
| Optical type       | Diffused light |