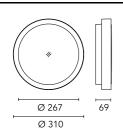

## Anna 310 Dimmable Dali

533012-300.6 - Grey

Outdoor / Indoor round luminaire for installation on ceiling or wall – surface mounted.

Configuration: op al plastic diffuser with satin finish for a high light emission uniformity ratio. Die-cast aluminium fixing back-plate and turned aluminium structure and heat sink. Magnetic finish frame to hide the fixing screws.