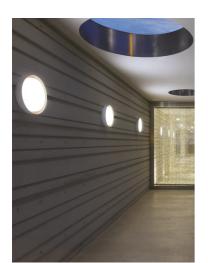

## Anna 310 Dimmable Dali

533012-300.6 - Grey

Outdoor / Indoor round luminaire for installation on ceiling or wall – surface mounted.

Configuration: op al plastic diffuser with satin finish for a high light emission uniformity ratio. Die-cast aluminium fixing back-plate and turned aluminium structure and heat sink. Magnetic finish frame to hide the fixing screws.

The luminaire is coated with polyester powders in single or double colour.

Protection rating: IP66

In compliance with EN 60598-1 standards

Class of Insulation: I

Installation: the luminaire is equipped with two IP65 cable holders for rubber cables  $5 < \emptyset < 10$ mm (Anna  $\emptyset 210$  and Ø310) or cables 6<Ø<13mm (Anna Ø410) and a quick-connect 2-pole terminal block. Outdoor installation requires suitable flexible cables assuring the watertightness of the cable holder.