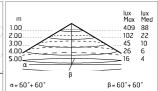

### Optical

Net lumen (lm)

| Lighting type      | Direct         |
|--------------------|----------------|
| LED type           | Power LED      |
| Light distribution | Symmetric      |
| Optical type       | Diffused light |