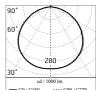

### Optical

Net lumen (lm)

| Lighting type      | Direct         |
|--------------------|----------------|
| LED type           | Power LED      |
| Light distribution | Symmetric      |
| Optical type       | Diffused light |