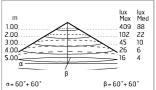

#### Optical

| Lighting type      | Direct         |
|--------------------|----------------|
| LED type           | Power LED      |
| Light distribution | Symmetric      |
| Optical type       | Diffused light |