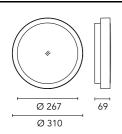

### Anna 310 Dimmable Dali

533012-300.18 - Deep Brown

Outdoor / Indoor round luminaire for installation on ceiling or wall – surface mounted.

Configuration: opal plastic diffuser with satin finish for a high light emission uniformity ratio. Die-cast aluminium fixing back-plate and turned aluminium structure and heat sink. Magnetic finish frame to hide the fixing screws.