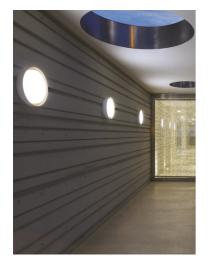

### Anna 310 Dimmable Dali

533012-300.18 - Deep Brown

Outdoor / Indoor round luminaire for installation on ceiling or wall – surface mounted.

Configuration: opal plastic diffuser with satin finish for a high light emission uniformity ratio. Die-cast aluminium fixing back-plate and turned aluminium structure and heat sink. Magnetic finish frame to hide the fixing screws.

The luminaire is coated with polyester powders in single or double colour.

Protection rating: IP66

In compliance with EN 60598-1 standards

Class of Insulation: I

Installation: the luminaire is equipped with two IP65 cable holders for rubber cables  $5 < \emptyset < 10$ mm (Anna  $\emptyset 210$  and  $\emptyset 310$ ) or cables  $6 < \emptyset < 13$ mm (Anna  $\emptyset 410$ ) and a quick-connect 2-pole terminal block. Outdoor installation requires suitable flexible cables assuring the watertightness of the cable holder.