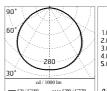

### Optical

| Lighting type      | Direct         |
|--------------------|----------------|
| LED type           | Power LED      |
| Light distribution | Symmetric      |
| Optical type       | Diffused light |
|                    |                |