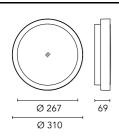

## Anna 310 Dimmable Dali

533011-300.6 - Grey

Outdoor / Indoor round luminaire for installation on ceiling or wall – surface mounted.

Configuration: opal plastic diffuser with satin finish for a high light emission uniformity ratio. Die-cast aluminium fixing back-plate and turned aluminium structure and heat sink. Magnetic finish frame to hide the fixing screws.