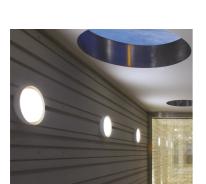

## Anna 310 Dimmable Dali

533011-300.6 - Grey

Outdoor / Indoor round luminaire for installation on ceiling or wall – surface mounted.

Configuration: opal plastic diffuser with satin finish for a high light emission uniformity ratio. Die-cast aluminium fixing back-plate and turned aluminium structure and heat sink. Magnetic finish frame to hide the fixing screws.