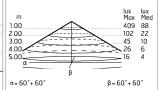

### Optical

| Lighting type      | Direct         |
|--------------------|----------------|
| LED type           | Power LED      |
| Light distribution | Symmetric      |
| Optical type       | Diffused light |
|                    |                |