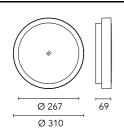

## Anna 310 Dimmable 1-10V

533051-310.6 - Grey

Outdoor / Indoor round luminaire for installation on ceiling or wall – surface mounted.

Configuration: opal plastic diffuser with satin finish for a high light emission uniformity ratio. Die-cast aluminium fixing back-plate and turned aluminium structure and heat sink. Magnetic finish frame to hide the fixing screws.