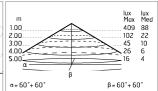

#### Optical

| Lighting type      | Direct         |
|--------------------|----------------|
| LED type           | Power LED      |
| Light distribution | Symmetric      |
| Optical type       | Diffused light |