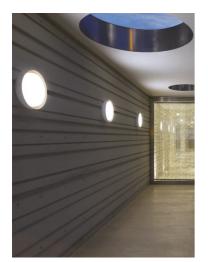

## Anna 310 Dimmable 1-10V

533051-310.3 - Anthracite

Outdoor / Indoor round luminaire for installation on ceiling or wall – surface mounted.

Configuration: op al plastic diffuser with satin finish for a high light emission uniformity ratio. Die-cast aluminium fixing back-plate and turned aluminium structure and heat sink. Magnetic finish frame to hide the fixing screws.

During the installation and the maintenance of the fixtures it is important to be careful and avoid damages on the paint coating.

Damages on the coating exposed to outdoor conditions or water, could cause corrosion.