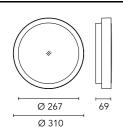

## Anna 310 Dimmable 1-10V

533051-310.3 - Anthracite

Outdoor / Indoor round luminaire for installation on ceiling or wall – surface mounted.

Configuration: op al plastic diffuser with satin finish for a high light emission uniformity ratio. Die-cast aluminium fixing back-plate and turned aluminium structure and heat sink. Magnetic finish frame to hide the fixing screws.

# Main specifications

| Power (W)        | 14.1  | Mountings   | Ceiling surface, Wall surface |
|------------------|-------|-------------|-------------------------------|
| System power (W) | 18    | Environment | Outdoor                       |
| CCT (K)          | 2700K |             |                               |
| CRI              | 80    |             |                               |