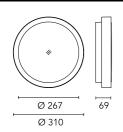

## Anna 310 Dimmable 1-10V

533051-310.18 - Deep Brown

Outdoor / Indoor round luminaire for installation on ceiling or wall – surface mounted.

Configuration: op al plastic diffuser with satin finish for a high light emission uniformity ratio. Die-cast aluminium fixing back-plate and turned aluminium structure and heat sink. Magnetic finish frame to hide the fixing screws.

# Main specifications

| Power (W)        | 14.1  | Mountings   | Ceiling surface, Wall surface |
|------------------|-------|-------------|-------------------------------|
| System power (W) | 18    | Environment | Outdoor                       |
| CCT (K)          | 2700K |             |                               |
| CRI              | 80    |             |                               |
| Net lumen (lm)   | 1150  |             |                               |