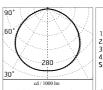

#### Optical

| Lighting type      | Direct         |
|--------------------|----------------|
| LED type           | Power LED      |
| Light distribution | Symmetric      |
| Optical type       | Diffused light |