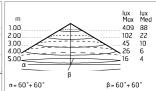

#### Optical

| Lighting type      | Direct         |
|--------------------|----------------|
| LED type           | Power LED      |
| Light distribution | Symmetric      |
| Optical type       | Diffused light |