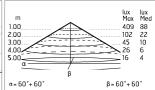

#### Optical

| Lighting type      | Direct         |
|--------------------|----------------|
| LED type           | Power LED      |
| Light distribution | Symmetric      |
| Optical type       | Diffused light |
|                    |                |