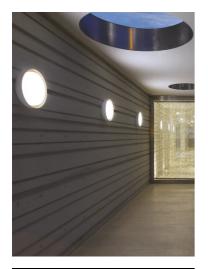

## Anna 310 Dimmable 1-10V

533051-310.1 - White

Outdoor / Indoor round luminaire for installation on ceiling or wall – surface mounted.

Configuration: op al plastic diffuser with satin finish for a high light emission uniformity ratio. Die-cast aluminium fixing back-plate and turned aluminium structure and heat sink. Magnetic finish frame to hide the fixing screws.

Insulation class

Ceiling surface, Wall surface

Outdoor