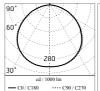

### Main specifications

| Power (W)        | 14.1  | Mountings   |
|------------------|-------|-------------|
| System power (W) | 18    | Environment |
| CCT (K)          | 2700K |             |
| CRI              | 80    |             |
| Net lumen (lm)   | 1150  |             |

#### Optical

| Lighting type      | Direct         |
|--------------------|----------------|
| LED type           | Power LED      |
| Light distribution | Symmetric      |
| Optical type       | Diffused light |
|                    |                |