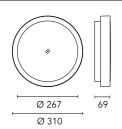

### Main specifications

| Power (W)        | 14.1  | Mountings   |
|------------------|-------|-------------|
| System power (W) | 18    | Environment |
| CCT (K)          | 2700K |             |
| CRI              | 80    |             |
| Net lumen (lm)   | 1150  |             |