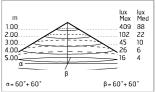

#### Optical

Net lumen (lm)

| Lighting type      | Direct         |
|--------------------|----------------|
| LED type           | Power LED      |
| Light distribution | Symmetric      |
| Optical type       | Diffused light |
|                    |                |