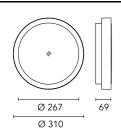

# Anna 310 Dimmable 1-10V

533011-310.3 - Anthracite

Outdoor / Indoor round luminaire for installation on ceiling or wall – surface mounted.

Configuration: opal plastic diffuser with satin finish for a high light emission uniformity ratio. Die-cast aluminium fixing back-plate and turned aluminium structure and heat sink. Magnetic finish frame to hide the fixing screws.

# Main specifications

| Power            | 14.1  | Mountings   | Ceiling surface, Wall surface |
|------------------|-------|-------------|-------------------------------|
| System power (W) | 18    | Environment | Outdoor                       |
| ССТ              | 4000K |             |                               |
| CRI              | 80    |             |                               |