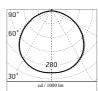

#### Optical

Net lumen (lm)

| Lighting type      | Direct         |
|--------------------|----------------|
| LED type           | Power LED      |
| Light distribution | Symmetric      |
| Optical type       | Diffused light |
|                    |                |