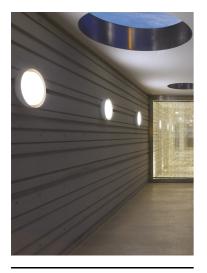

# Anna 310 Dimmable 1-10V

533011-310.18 - Deep Brown

Outdoor / Indoor round luminaire for installation on ceiling or wall – surface mounted.

Configuration: opal plastic diffuser with satin finish for a high light emission uniformity ratio. Die-cast aluminium fixing back-plate and turned aluminium structure and heat sink. Magnetic finish frame to hide the fixing screws.