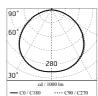

#### Optical

Net lumen (lm)

| Lighting type      | Direct         |
|--------------------|----------------|
| LED type           | Power LED      |
| Light distribution | Symmetric      |
| Optical type       | Diffused light |