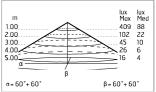

#### Optical

Net lumen (lm)

| Lighting type      | Direct         |
|--------------------|----------------|
| LED type           | Power LED      |
| Light distribution | Symmetric      |
| Optical type       | Diffused light |