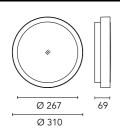

# Main specifications

| Power (W)        | 14.1  | Mountings   | Ceiling surface, Wall surface |
|------------------|-------|-------------|-------------------------------|
| System power (W) | 18    | Environment | Outdoor                       |
| CCT (K)          | 2700K |             |                               |
| CRI              | 80    |             |                               |