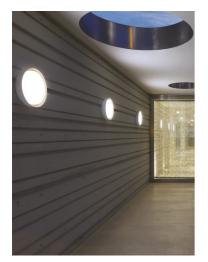

# Anna 310 Bicolour White/Orange Dimmable 1-10V

533058-310 - White-Orange

Outdoor / Indoor round luminaire for installation on ceiling or wall – surface mounted.

Configuration: opal plastic diffuser with satin finish for a high light emission uniformity ratio. Die-cast aluminium fixing back-plate and turned aluminium structure and heat sink. Magnetic finish frame to hide the fixing screws.

The luminaire is coated with polyester powders in single or double colour.

Protection rating: IP66

In compliance with EN 60598-1 standards

Class of Insulation: I

Installation: the luminaire is equipped with two IP65 cable holders for rubber cables  $5 < \emptyset < 10$ mm (Anna  $\emptyset 210$  and Ø310) or cables 6<Ø<13mm (Anna Ø410) and a quick-connect 2-pole terminal block. Outdoor installation requires suitable flexible cables assuring the watertightness of the cable holder.