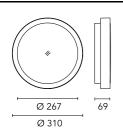

## Anna 310 Bicolour White/Orange

533018 - White-Orange

Outdoor / Indoor round luminaire for installation on ceiling or wall – surface mounted.

Configuration: opal plastic diffuser with satin finish for a high light emission uniformity ratio. Die-cast aluminium fixing back-plate and turned aluminium structure and heat sink. Magnetic finish frame to hide the fixing screws.

## Main specifications

| Power (W)        | 14.1  | Mountings   | Ceiling surface, Wall surface |
|------------------|-------|-------------|-------------------------------|
| System power (W) | 18    | Environment | Outdoor                       |
| CCT (K)          | 3000K |             |                               |
| CRI              | 80    |             |                               |
| Net lumen (lm)   | 1237  |             |                               |