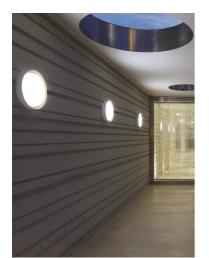

## Anna 310 Bicolour White/Orange

533018 - White-Orange

Outdoor / Indoor round luminaire for installation on ceiling or wall – surface mounted.

Configuration: opal plastic diffuser with satin finish for a high light emission uniformity ratio. Die-cast aluminium fixing back-plate and turned aluminium structure and heat sink. Magnetic finish frame to hide the fixing screws.

The luminaire is coated with polyester powders in single or double colour.

Protection rating: IP66

In compliance with EN 60598-1 standards

Class of Insulation: I

Installation: the luminaire is equipped with two IP65 cable holders for rubber cables  $5 < \emptyset < 10$ mm (Anna  $\emptyset 210$  and Ø310) or cables 6<Ø<13mm (Anna Ø410) and a quick-connect 2-pole terminal block. Outdoor installation requires suitable flexible cables assuring the watertightness of the cable holder.

## **Physical**

Color White-Orange