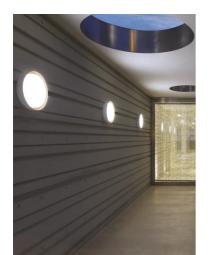

## Anna 310 Bicolour White/Orange

533014 - White-Orange

Outdoor / Indoor round luminaire for installation on ceiling or wall – surface mounted.

Configuration: opal plastic diffuser with satin finish for a high light emission uniformity ratio. Die-cast aluminium fixing back-plate and turned aluminium structure and heat sink. Magnetic finish frame to hide the fixing screws.

The luminaire is coated with polyester powders in single or double colour.

Protection rating: IP66

In compliance with EN 60598-1 standards

Class of Insulation: I

Installation: the luminaire is equipped with two IP65 cable holders for rubber cables  $5 < \emptyset < 10$ mm (Anna  $\emptyset 210$  and  $\emptyset 310$ ) or cables  $6 < \emptyset < 13$ mm (Anna  $\emptyset 410$ ) and a quick-connect 2-pole terminal block. Outdoor installation requires suitable flexible cables assuring the watertightness of the cable holder.