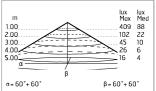

#### Optical

Net lumen (lm)

Lighting typeDirectLED typePower LEDLight distributionSymmetricOptical typeDiffused light