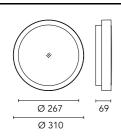

## Main specifications

| Power (W)        | 14.1  | Mountings   | Ceiling surface, Wall surface |
|------------------|-------|-------------|-------------------------------|
| System power (W) | 18    | Environment | Outdoor                       |
| CCT (K)          | 4000K |             |                               |
| CRI              | 80    |             |                               |