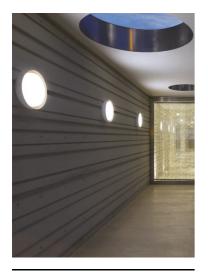

533059-300 - White-Brown

Outdoor / Indoor round luminaire for installation on ceiling or wall – surface mounted.

Configuration: opal plastic diffuser with satin finish for a high light emission uniformity ratio. Die-cast aluminium fixing back-plate and turned aluminium structure and heat sink. Magnetic finish frame to hide the fixing screws.