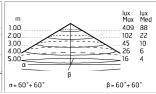

#### Optical

Net lumen (lm)

Lighting typeDirectLED typePower LEDLight distributionSymmetricOptical typeDiffused light