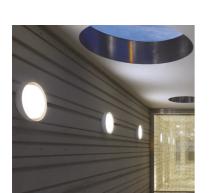

### Anna 310 Bicolour White/Brown Dimmable Dali

533019-300 - White-Brown

Outdoor / Indoor round luminaire for installation on ceiling or wall – surface mounted.

Configuration: opal plastic diffuser with satin finish for a high light emission uniformity ratio. Die-cast aluminium fixing back-plate and turned aluminium structure and heat sink. Magnetic finish frame to hide the fixing screws.