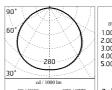

### Optical

| Lighting type      | Direct         |
|--------------------|----------------|
| LED type           | Power LED      |
| Light distribution | Symmetric      |
| Optical type       | Diffused light |
|                    |                |