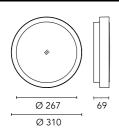

# Main specifications

| Power (W)        | 14.1  | Mountings   | Ceiling surface, Wall surface |
|------------------|-------|-------------|-------------------------------|
| System power (W) | 18    | Environment | Outdoor                       |
| CCT (K)          | 3000K |             |                               |
| CRI              | 80    |             |                               |
| Net lumen (lm)   | 1237  |             |                               |