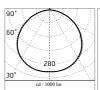

#### Optical

Net lumen (lm)

| Lighting type      | Direct        |
|--------------------|---------------|
| LED type           | Power LED     |
| Light distribution | Symmetric     |
| Optical type       | Diffused ligh |