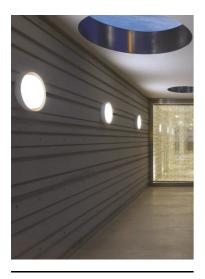

533019-310 - White-Brown

Outdoor / Indoor round luminaire for installation on ceiling or wall – surface mounted.

Configuration: opal plastic diffuser with satin finish for a high light emission uniformity ratio. Die-cast aluminium fixing back-plate and turned aluminium structure and heat sink. Magnetic finish frame to hide the fixing screws.