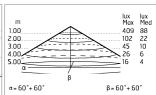

#### Optical

Net lumen (lm)

| Lighting type      | Direct        |
|--------------------|---------------|
| LED type           | Power LED     |
| Light distribution | Symmetric     |
| Optical type       | Diffused ligh |