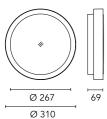

533019-310 - White-Brown

Outdoor / Indoor round luminaire for installation on ceiling or wall – surface mounted.

Configuration: opal plastic diffuser with satin finish for a high light emission uniformity ratio. Die-cast aluminium fixing back-plate and turned aluminium structure and heat sink. Magnetic finish frame to hide the fixing screws.