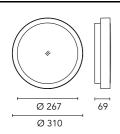

#### Anna 310 Bicolour White/Brown

533019 - White-Brown

Outdoor / Indoor round luminaire for installation on ceiling or wall – surface mounted.

Configuration: opal plastic diffuser with satin finish for a high light emission uniformity ratio. Die-cast aluminium fixing back-plate and turned aluminium structure and heat sink. Magnetic finish frame to hide the fixing screws.

### Main specifications

| Power (W)        | 14.1  | Mountings   | Ceiling surface, Wall surface |
|------------------|-------|-------------|-------------------------------|
| System power (W) | 18    | Environment | Outdoor                       |
| CCT (K)          | 3000K |             |                               |
| CDI              | 00    |             |                               |