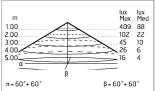

#### Optical

Net lumen (lm)

| Direct        |
|---------------|
| Power LED     |
| Symmetric     |
| Diffused ligh |
|               |