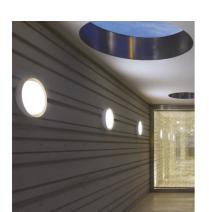

#### Anna 310 Bicolour White/Brown

533019 - White-Brown

Outdoor / Indoor round luminaire for installation on ceiling or wall – surface mounted.

Configuration: opal plastic diffuser with satin finish for a high light emission uniformity ratio. Die-cast aluminium fixing back-plate and turned aluminium structure and heat sink. Magnetic finish frame to hide the fixing screws.