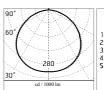

#### Optical

Net lumen (lm)

| Direct        |
|---------------|
| Power LED     |
| Symmetric     |
| Diffused ligh |
|               |