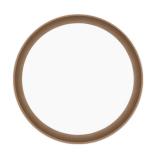

#### Anna 310 Bicolour White/Brown

533019 - White-Brown

Outdoor / Indoor round luminaire for installation on ceiling or wall – surface mounted.

Configuration: opal plastic diffuser with satin finish for a high light emission uniformity ratio. Die-cast aluminium fixing back-plate and turned aluminium structure and heat sink. Magnetic finish frame to hide the fixing screws.

The luminaire is coated with polyester powders in single or double colour.

Protection rating: IP66

In compliance with EN 60598-1 standards

Class of Insulation: I

Installation: the luminaire is equipped with two IP65 cable holders for rubber cables  $5 < \emptyset < 10$ mm (Anna  $\emptyset 210$  and  $\emptyset 310$ ) or cables  $6 < \emptyset < 13$ mm (Anna  $\emptyset 410$ ) and a quick-connect 2-pole terminal block. Outdoor installation requires suitable flexible cables assuring the watertightness of the cable holder.

# Anna 310 Bicolour White/Brown

SPD (Surge Protection Device) 237