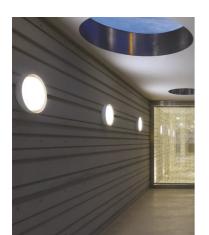

### Anna 310 Bicolour White/Brown

533015 - White-Brown

Outdoor / Indoor round luminaire for installation on ceiling or wall – surface mounted.

Configuration: opal plastic diffuser with satin finish for a high light emission uniformity ratio. Die-cast aluminium fixing back-plate and turned aluminium structure and heat sink. Magnetic finish frame to hide the fixing screws.