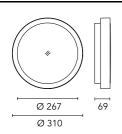

## Main specifications

| Power (W)        | 14.1  | Mountings   | Ceiling surface, Wall surface |
|------------------|-------|-------------|-------------------------------|
| System power (W) | 18    | Environment | Outdoor                       |
| CCT (K)          | 4000K |             |                               |
| CRI              | 80    |             |                               |
| Net lumen (lm)   | 1330  |             |                               |