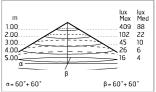

### Optical

| Lighting type      | Direct        |
|--------------------|---------------|
| LED type           | Power LED     |
| Light distribution | Symmetric     |
| Optical type       | Diffused ligh |