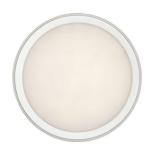

#### 533012.12 - Forest Green

Outdoor / Indoor round luminaire for installation on ceiling or wall – surface mounted.

Configuration: opal plastic diffuser with satin finish for a high light emission uniformity ratio. Die-cast aluminium fixing back-plate and turned aluminium structure and heat sink. Magnetic finish frame to hide the fixing screws.

The luminaire is coated with polyester powders in single or double colour.

Protection rating: IP66

In compliance with EN 60598-1 standards

Class of Insulation: I

Installation: the luminaire is equipped with two IP65 cable holders for rubber cables  $5 < \emptyset < 10$ mm (Anna  $\emptyset 210$  and  $\emptyset 310$ ) or cables  $6 < \emptyset < 13$ mm (Anna  $\emptyset 410$ ) and a quick-connect 2-pole terminal block. Outdoor installation requires suitable flexible cables assuring the watertightness of the cable holder.