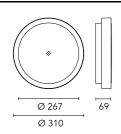

#### Anna 310

#### 533012.12 - Forest Green

Outdoor / Indoor round luminaire for installation on ceiling or wall – surface mounted.

Configuration: opal plastic diffuser with satin finish for a high light emission uniformity ratio. Die-cast aluminium fixing back-plate and turned aluminium structure and heat sink. Magnetic finish frame to hide the fixing screws.