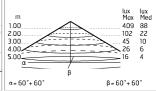

### Main specifications

| Power (W)        | 14.1  | Mountings   | Ceiling surface, Wall surface |
|------------------|-------|-------------|-------------------------------|
| System power (W) | 18    | Environment | Outdoor                       |
| CCT (K)          | 3000K |             |                               |
| CRI              | 80    |             |                               |
| Net lumen (lm)   | 1237  |             |                               |