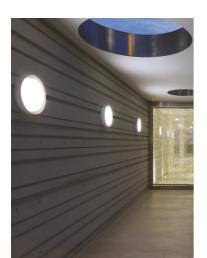

#### 533012.12 - Forest Green

Outdoor / Indoor round luminaire for installation on ceiling or wall – surface mounted.

Configuration: opal plastic diffuser with satin finish for a high light emission uniformity ratio. Die-cast aluminium fixing back-plate and turned aluminium structure and heat sink. Magnetic finish frame to hide the fixing screws.

#### Optical

| Lighting type      | Direct         |
|--------------------|----------------|
| LED type           | Power LED      |
| Light distribution | Symmetric      |
| Optical type       | Diffused light |