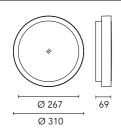

### Anna 310

533011.4 - Black

Outdoor / Indoor round luminaire for installation on ceiling or wall – surface mounted.

Configuration: opal plastic diffuser with satin finish for a high light emission uniformity ratio. Die-cast aluminium fixing back-plate and turned aluminium structure and heat sink. Magnetic finish frame to hide the fixing screws.

## Main specifications

| Power (W)        | 14.1  | Mountings   | Ceiling surface, Wall surface |
|------------------|-------|-------------|-------------------------------|
| System power (W) | 18    | Environment | Outdoor                       |
| CCT (K)          | 4000K |             |                               |
| CRI              | 80    |             |                               |
| Net lumen (lm)   | 1330  |             |                               |