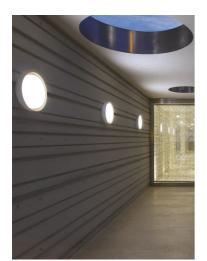

### Anna 310

533011.4 - Black

Outdoor / Indoor round luminaire for installation on ceiling or wall – surface mounted.

Configuration: opal plastic diffuser with satin finish for a high light emission uniformity ratio. Die-cast aluminium fixing back-plate and turned aluminium structure and heat sink. Magnetic finish frame to hide the fixing screws.