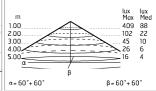

## Main specifications

| Power (W)        | 14.1  | Mountings   | Ceiling surface, Wall surface |
|------------------|-------|-------------|-------------------------------|
| System power (W) | 18    | Environment | Outdoor                       |
| CCT (K)          | 4000K |             |                               |
| CRI              | 80    |             |                               |
| Net lumen (lm)   | 1330  |             |                               |

#### Optical

| Lighting type      | Direct         |
|--------------------|----------------|
| LED type           | Power LED      |
| Light distribution | Symmetric      |
| Optical type       | Diffused light |