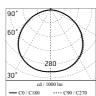

## Optical

Net lumen (lm)

 Lighting type
 Direct

 LED type
 Power LED

 Light distribution
 Symmetric

 Optical type
 Diffused light

Insulation class

Ø 167