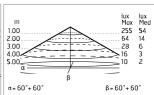

## Optical

Net lumen (lm)

 Lighting type
 Direct

 LED type
 Power LED

 Light distribution
 Symmetric

 Optical type
 Diffused light

Insulation class

Ø 167