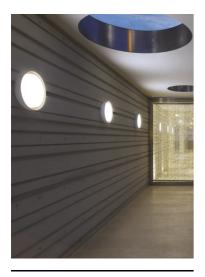

533003 - White-Yellow

Outdoor / Indoor round luminaire for installation on ceiling or wall – surface mounted.

Configuration: opal plastic diffuser with satin finish for a high light emission uniformity ratio. Die-cast aluminium fixing back-plate and turned aluminium structure and heat sink. Magnetic finish frame to hide the fixing screws.