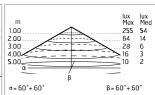

## Optical

Net lumen (lm)

Lighting typeDirectLED typePower LEDLight distributionSymmetricOptical typeDiffused light

Insulation class

Electrical

 Frequency (Hz)
 50-60

 Voltage (V)
 220-240

 Dimmable
 No