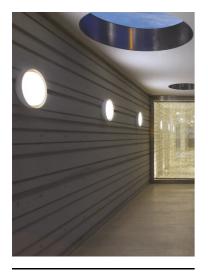

533010 - White-Green

Outdoor / Indoor round luminaire for installation on ceiling or wall – surface mounted.

Configuration: opal plastic diffuser with satin finish for a high light emission uniformity ratio. Die-cast aluminium fixing back-plate and turned aluminium structure and heat sink. Magnetic finish frame to hide the fixing screws.

The luminaire is coated with polyester powders in single or double colour.

Protection rating: IP66

In compliance with EN 60598-1 standards

Class of Insulation: I

Installation: the luminaire is equipped with two IP65 cable holders for rubber cables  $5 < \emptyset < 10$ mm (Anna  $\emptyset 210$  and  $\emptyset 310$ ) or cables  $6 < \emptyset < 13$ mm (Anna  $\emptyset 410$ ) and a quick-connect 2-pole terminal block. Outdoor installation requires suitable flexible cables assuring the watertightness of the cable holder.