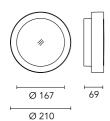

533010 - White-Green

Outdoor / Indoor round luminaire for installation on ceiling or wall – surface mounted.

Configuration: opal plastic diffuser with satin finish for a high light emission uniformity ratio. Die-cast aluminium fixing back-plate and turned aluminium structure and heat sink. Magnetic finish frame to hide the fixing screws.

## Main specifications

| Power (W)        | 8.8   | Mountings   | Ceiling surface, Wall surface |
|------------------|-------|-------------|-------------------------------|
| System power (W) | 11    | Environment | Outdoor                       |
| CCT (K)          | 3000K |             |                               |
| CRI              | 80    |             |                               |

## **Physical**

Color White-Green