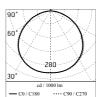

## Optical

Net lumen (lm)

Lighting typeDirectLED typePower LEDLight distributionSymmetricOptical typeDiffused light

Insulation class

Electrical

 Frequency (Hz)
 50-60

 Voltage (V)
 220-240

 Dimmable
 No