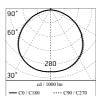

## Optical

Net lumen (lm)

Lighting typeDirectLED typePower LEDLight distributionSymmetricOptical typeDiffused light

Insulation class

Ø 210

Electrical

 Frequency (Hz)
 50-60

 Voltage (V)
 220-240