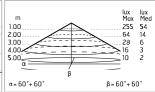

## Optical

Net lumen (lm)

Lighting typeDirectLED typePower LEDLight distributionSymmetricOptical typeDiffused light

Insulation class

Ø 210

Electrical

 Frequency (Hz)
 50-60

 Voltage (V)
 220-240