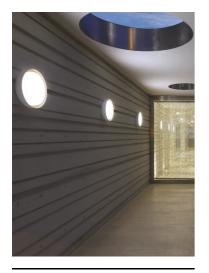

533055 - White-Brown

Outdoor / Indoor round luminaire for installation on ceiling or wall – surface mounted.

Configuration: opal plastic diffuser with satin finish for a high light emission uniformity ratio. Die-cast aluminium fixing back-plate and turned aluminium structure and heat sink. Magnetic finish frame to hide the fixing screws.