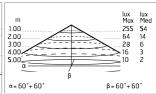

## Optical

Net lumen (lm)

Lighting type Direct LED type Power LED Light distribution Symmetric Optical type Diffused light

Insulation class

Ø 210

50-60 220-240 Nο

Not dimmable Driver type **Emergency** Without