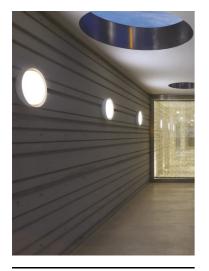

533001.3 - Anthracite

Outdoor / Indoor round luminaire for installation on ceiling or wall – surface mounted.

Configuration: op al plastic diffuser with satin finish for a high light emission uniformity ratio. Die-cast aluminium fixing back-plate and turned aluminium structure and heat sink. Magnetic finish frame to hide the fixing screws.