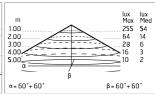

#### Optical

Net lumen (lm)

| Direct         |
|----------------|
| Power LED      |
| Symmetric      |
| Diffused light |
|                |

Ø 210

**Emergency Physical** 

**Electrical** Frequency (Hz)

Voltage (V)