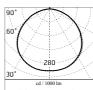

#### Optical

Net lumen (lm)

| Direct         |
|----------------|
| Power LED      |
| Symmetric      |
| Diffused light |
|                |

Ø 210

**Emergency Physical** 

**Electrical** Frequency (Hz)

Voltage (V)