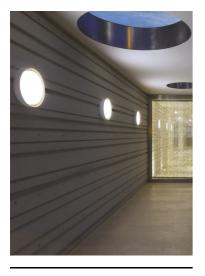

#### 533001.12 - Forest Green

Outdoor / Indoor round luminaire for installation on ceiling or wall – surface mounted.

Configuration: op al plastic diffuser with satin finish for a high light emission uniformity ratio. Die-cast aluminium fixing back-plate and turned aluminium structure and heat sink. Magnetic finish frame to hide the fixing screws.

The luminaire is coated with polyester powders in single or double colour.

Protection rating: IP66

In compliance with EN 60598-1 standards

Class of Insulation: I

Installation: the luminaire is equipped with two IP65 cable holders for rubber cables  $5 < \emptyset < 10$ mm (Anna  $\emptyset 210$  and Ø310) or cables 6<Ø<13mm (Anna Ø410) and a quick-connect 2-pole terminal block. Outdoor installation requires suitable flexible cables assuring the watertightness of the cable holder.