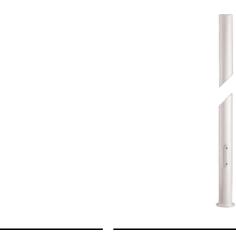

# Andrea Poletop Ø 60 mm

Stop 236

2 Way Terminal Block 4 Poles Ip68 H2O Wall Bracket Perseo 30 1000 mm 125.3

SPD (Surge Protection Device) 237

Pole Ø 102 mm h 4000 mm With Base 4140.3

Pole Ø 102 mm h 4000(+500 mm Inground) mm 4145.3

Pole Ø 102 mm h 5000 mm With Base 4150.3

Base Plate and Fixing Bolts for Pole  $\emptyset$ 102 mm h 4000/5000 mm with Base 116