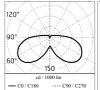

### Main specifications

| Power (W)        | 44    | Mountings   | Pole    |
|------------------|-------|-------------|---------|
| System power (W) | 49    | Environment | Outdoor |
| CCT (K)          | 4000K |             |         |
| CRI              | 80    |             |         |

#### Optical

Net lumen (lm)

| Direct         |
|----------------|
| Power LED      |
| Symmetric      |
| Diffused light |
|                |