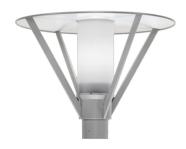

# Andrea Poletop Ø 60 mm

#### 121264112.3 - Anthracite

Pole top luminaire for installation on pole or wall (dedicated wall mounting bracket).

Configuration: die-cast aluminium structure, EN AB-47100 alloy (low copper content), top cover in pre-galvanised sheet (lower side painted in white) secured to the housing by four extruded aluminium brackets. Acrylic diffuser: clear or opal, 3mm thick.