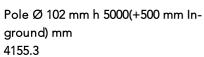

Pole Ø 102 mm h 5000 mm With Base 4150.3

Base Plate and Fixing Bolts for Pole  $\emptyset$ 102 mm h 4000/5000 mm with Base 116