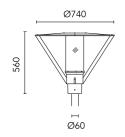

# Andrea Poletop Ø 60 mm

#### 121264112.3 - Anthracite

Pole top luminaire for installation on pole or wall (dedicated wall mounting bracket).

Configuration: die-cast aluminium structure, EN AB-47100 alloy (low copper content), top cover in pre-galvanised sheet (lower side painted in white) secured to the housing by four extruded aluminium brackets. Acrylic diffuser: clear or opal, 3mm thick.