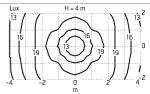

#### Optical

Net lumen (lm)

| Direct         |
|----------------|
| Power LED      |
| Symmetric      |
| Diffused light |
|                |