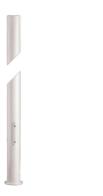

Pole Ø 102 mm h 5000 mm With Base 4150.3

Base Plate and Fixing Bolts for Pole  $\emptyset$ 102 mm h 4000/5000 mm with Base 116