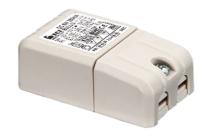

## Alice Vertical Frame 24V

Box for Installation Alice 77

Power Supply 8W 100÷240Vac/24Vdc 350mA lp20 150

Power Supply 100÷240Vac/ 8W at 24Vdc/ 6W at 350mA lp65 106

Power Supply 10W 110÷240Vac/24Vdc Ip20 87

Power Supply 10W 110÷240Vac/24Vdc lp67 175

Power Supply 50W 120÷240V/24Vdc lp67 155

Power Supply 70W 220÷240V/24Vdc lp67 110