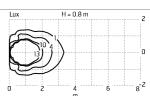

## Main specifications

| Power (W)        | 3.3   | Mountings   | Wall recessed |
|------------------|-------|-------------|---------------|
| System power (W) | 4.5   | Environment | Outdoor       |
| CCT (K)          | 3000K |             |               |
| CRI              | 80    |             |               |
| Net lumen (lm)   | 73    |             |               |

### Optical

| Lighting type      | Direct     |
|--------------------|------------|
| LED type           | Power LED  |
| Light distribution | Asymmetric |
| Optical type       | Wide flood |