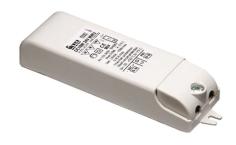

## Alice Vertical Frame 24V

Box for Installation Alice 77

Power Supply 8W 100÷240Vac/24Vdc 350mA lp20 150

Power Supply 100÷240Vac/ 8W at 24Vdc/ 6W at 350mA lp65 106

Power Supply 10W 110÷240Vac/24Vdc Ip20 87