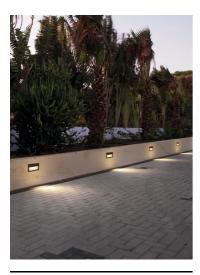

## Alice Vertical Frame 24V

8226218.18 - Deep Brown

Rectangular luminaire for installation in the wall - recessed.

Configuration: die-cast aluminium structure, EN AB-47100 alloy (low copper content). Glass diffuser: sandblasted. Double layer coating for high resistance to corrosion: the aluminium components are painted with a double coat using powders which are compliant with QUALICOAT standards: a first layer of epoxy powder (with excellent chemical and mechanical resistance) and a second finishing layer of polyester powder (resistant to UV rays and atmospheric agents). The entire painting process of the aluminium fitting starts from components which have been sandblasted in advance to make the surface more porous and increase the adherence of the paint. Ares effects alkaline and acid washing to clean the surfaces completely, then rinses with demineralised water to remove any residue particles, subsequently a chemical conversion treatment is done to protect against rusting. Protection rating: IP65

### Optical

| Lighting type      | Direct     |
|--------------------|------------|
| LED type           | Power LED  |
| Light distribution | Asymmetric |
| Optical type       | Wide flood |