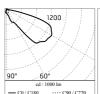

### Optical

| Lighting type      | Direct     |
|--------------------|------------|
| LED type           | Power LED  |
| Light distribution | Asymmetric |
| Optical type       | Wide flood |