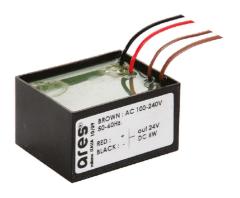

## Alice Vertical Frame 24V

Box for Installation Alice 77

Power Supply 8W 100÷240Vac/24Vdc 350mA lp20 150

Power Supply 100÷240Vac/ 8W at 24Vdc/ 6W at 350mA lp65 106

Power Supply 10W 110÷240Vac/24Vdc Ip20 87