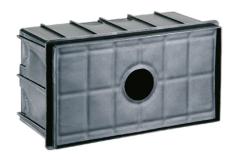

## Alice Vertical Frame 24V

Box for Installation Alice 77

Power Supply 8W 100÷240Vac/24Vdc 350mA lp20 150

Power Supply 100÷240Vac/ 8W at 24Vdc/ 6W at 350mA lp65 106

Power Supply 10W 110÷240Vac/24Vdc Ip20 87