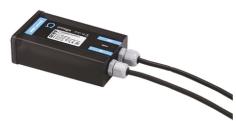

Power Supply 10W 110÷240Vac/24Vdc lp67 175

Power Supply 50W 120÷240V/24Vdc lp67 155

Power Supply 70W 220÷240V/24Vdc lp67 110