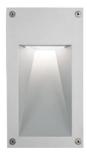

## Alice Vertical Frame 24V

8226218.18 - Deep Brown

Rectangular luminaire for installation in the wall - recessed.

Configuration: die-cast aluminium structure, EN AB-47100 alloy (low copper content). Glass diffuser: sandblasted. Double layer coating for high resistance to corrosion: the aluminium components are painted with a double coat using powders which are compliant with QUALICOAT standards: a first layer of epoxy powder (with excellent chemical and mechanical resistance) and a second finishing layer of polyester powder (resistant to UV rays and atmospheric agents). The entire painting process of the aluminium fitting starts from components which have been sandblasted in advance to make the surface more porous and increase the adherence of the paint. Ares effects alkaline and acid washing to clean the surfaces completely, then rinses with demineralised water to remove any residue particles, subsequently a chemical conversion treatment is done to protect against rusting. Protection rating: IP65