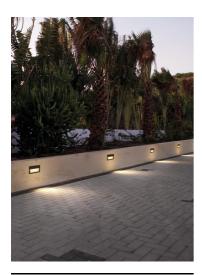

## Alice Vertical Frame 24V

8226118.18 - Deep Brown

Rectangular luminaire for installation in the wall - recessed.

Configuration: die-cast aluminium structure, EN AB-47100 alloy (low copper content). Glass diffuser: sandblasted. Double layer coating for high resistance to corrosion: the aluminium components are painted with a double coat using powders which are compliant with QUALICOAT standards: a first layer of epoxy powder (with excellent chemical and mechanical resistance) and a second finishing layer of polyester powder (resistant to UV rays and atmospheric agents). The entire painting process of the aluminium fitting starts from components which have been sandblasted in advance to make the surface more porous and increase the adherence of the paint. Ares effects alkaline and acid washing to clean the surfaces completely, then rinses with demineralised water to remove any residue particles, subsequently a chemical conversion treatment is done to protect against rusting. Protection rating: IP65

In compliance with EN 60598-1 standards Class of insulation: I, LED module: I, III

Installation: wiring through two M16 plastic cable glands  $(4,5 < \emptyset < 10 \text{mm})$  placed on the back side of the fitting. Outdoor use requires suitable flexible cables assuring the watertightness of the cable gland. Installation requires a dedicated box to be ordered separately.