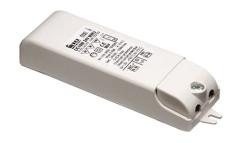

# Alice Vertical Frame 24V

Box for Installation Alice 77

Power Supply 8W 100÷240Vac/24Vdc 350mA lp20 150

Power Supply 100÷240Vac/ 8W at 24Vdc/ 6W at 350mA lp65 106

Power Supply 10W 110÷240Vac/24Vdc Ip20 87