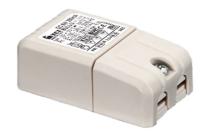

# Alice Vertical Frame 24V

Box for Installation Alice 77

Power Supply 8W 100÷240Vac/24Vdc 350mA lp20 150

Power Supply 100÷240Vac/ 8W at 24Vdc/ 6W at 350mA lp65 106

Power Supply 10W 110÷240Vac/24Vdc Ip20 87