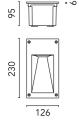

## Main specifications

| Power (W)        | 3.3   | Mountings   | Wall recessed |
|------------------|-------|-------------|---------------|
| System power (W) | 4.5   | Environment | Outdoor       |
| CCT (K)          | 4000K |             |               |
| CRI              | 80    |             |               |