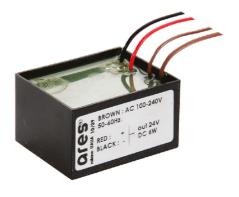

# Alice Vertical Frame 24V

Box for Installation Alice 77

Power Supply 8W 100÷240Vac/24Vdc 350mA lp20 150

Power Supply 100÷240Vac/ 8W at 24Vdc/ 6W at 350mA lp65 106

Power Supply 10W 110÷240Vac/24Vdc Ip20 87