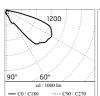

### Optical

Net lumen (lm)

| Lighting type      | Direct     |
|--------------------|------------|
| LED type           | Power LED  |
| Light distribution | Asymmetric |
| Optical type       | Wide flood |