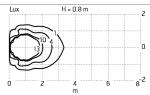

### Optical

Net lumen (lm)

| Lighting type      | Direct     |
|--------------------|------------|
| LED type           | Power LED  |
| Light distribution | Asymmetric |
| Optical type       | Wide flood |