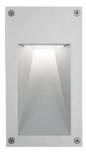

## Alice Vertical Frame 24V

8226118.18 - Deep Brown

Rectangular luminaire for installation in the wall - recessed.

Configuration: die-cast aluminium structure, EN AB-47100 alloy (low copper content). Glass diffuser: sandblasted. Double layer coating for high resistance to corrosion: the aluminium components are painted with a double coat using powders which are compliant with QUALICOAT standards: a first layer of epoxy powder (with excellent chemical and mechanical resistance) and a second finishing layer of polyester powder (resistant to UV rays and atmospheric agents). The entire painting process of the aluminium fitting starts from components which have been sandblasted in advance to make the surface more porous and increase the adherence of the paint. Ares effects alkaline and acid washing to clean the surfaces completely, then rinses with demineralised water to remove any residue particles, subsequently a chemical conversion treatment is done to protect against rusting. Protection rating: IP65