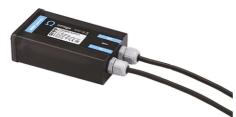

Power Supply 10W 110÷240Vac/24Vdc lp67 175

Power Supply 50W 120÷240V/24Vdc lp67 155

Power Supply 70W 220÷240V/24Vdc lp67 110