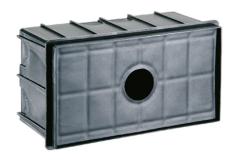

In compliance with EN 60598-1 standards Class of insulation: I, LED module: I, III

Installation: wiring through two M16 plastic cable glands  $(4,5 < \emptyset < 10 \text{mm})$  placed on the back side of the fitting. Outdoor use requires suitable flexible cables assuring the watertightness of the cable gland. Installation requires a dedicated box to be ordered separately.

# Alice Vertical Frame 24V

Box for Installation Alice 77

Power Supply 8W 100÷240Vac/24Vdc 350mA lp20 150

Power Supply 100÷240Vac/ 8W at 24Vdc/ 6W at 350mA lp65 106

Power Supply 10W 110÷240Vac/24Vdc Ip20 87