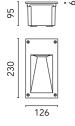

## Alice Vertical Frame 230V

Box for Installation Alice

SPD (Surge Protection Device) 237