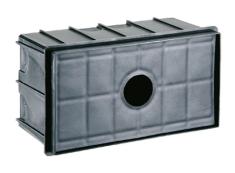

## Alice Vertical Frame 230V

Box for Installation Alice

SPD (Surge Protection Device) 237