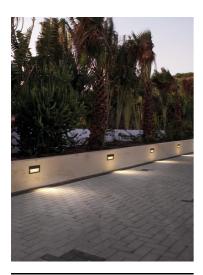

### Alice Vertical Frame 230V

8218218.3 - Anthracite

Rectangular luminaire for installation in the wall - recessed.

Configuration: die-cast aluminium structure, EN AB-47100 alloy (low copper content). Glass diffuser: sandblasted. Double layer coating for high resistance to corrosion: the aluminium components are painted with a double coat using powders which are compliant with QUALICOAT standards: a first layer of epoxy powder (with excellent chemical and mechanical resistance) and a second finishing layer of polyester powder (resistant to UV rays and atmospheric agents). The entire painting process of the aluminium fitting starts from components which have been sandblasted in advance to make the surface more porous and increase the adherence of the paint. Ares effects alkaline and acid washing to clean the surfaces completely, then rinses with demineralised water to remove any residue particles, subsequently a chemical conversion treatment is done to protect against rusting. Protection rating: IP65

### Optical

Net lumen (lm)

Lighting typeDirectLED typePower LEDLight distributionAsymmetricOptical typeWide flood