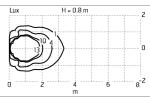

### Optical

Net lumen (lm)

Lighting typeDirectLED typePower LEDLight distributionAsymmetricOptical typeWide flood