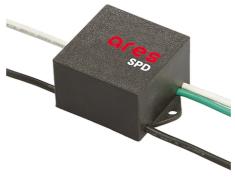

## Alice Vertical Frame 230V

Box for Installation Alice

SPD (Surge Protection Device) 237