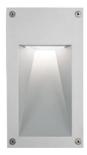

### Alice Vertical Frame 230V

8218218.3 - Anthracite

Rectangular luminaire for installation in the wall - recessed.

Configuration: die-cast aluminium structure, EN AB-47100 alloy (low copper content). Glass diffuser: sandblasted. Double layer coating for high resistance to corrosion: the aluminium components are painted with a double coat using powders which are compliant with QUALICOAT standards: a first layer of epoxy powder (with excellent chemical and mechanical resistance) and a second finishing layer of polyester powder (resistant to UV rays and atmospheric agents). The entire painting process of the aluminium fitting starts from components which have been sandblasted in advance to make the surface more porous and increase the adherence of the paint. Ares effects alkaline and acid washing to clean the surfaces completely, then rinses with demineralised water to remove any residue particles, subsequently a chemical conversion treatment is done to protect against rusting. Protection rating: IP65

## Main specifications

| Power (W)        | 3.3   | Mountings   | Wall recessed |
|------------------|-------|-------------|---------------|
| System power (W) | 6     | Environment | Outdoor       |
| CCT (K)          | 4000K |             |               |
| CRI              | 80    |             |               |