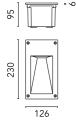

# Alice Vertical Frame 230V

Box for Installation Alice

SPD (Surge Protection Device) 237