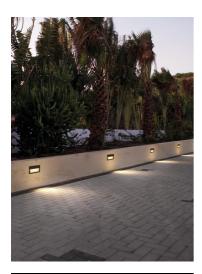

## Alice Vertical Frame 230V

8212218.6 - Grey

Rectangular luminaire for installation in the wall - recessed.

Configuration: die-cast aluminium structure, EN AB-47100 alloy (low copper content). Glass diffuser: sandblasted. Double layer coating for high resistance to corrosion: the aluminium components are painted with a double coat using powders which are compliant with QUALICOAT standards: a first layer of epoxy powder (with excellent chemical and mechanical resistance) and a second finishing layer of polyester powder (resistant to UV rays and atmospheric agents). The entire painting process of the aluminium fitting starts from components which have been sandblasted in advance to make the surface more porous and increase the adherence of the paint. Ares effects alkaline and acid washing to clean the surfaces completely, then rinses with demineralised water to remove any residue particles, subsequently a chemical conversion treatment is done to protect against rusting. Protection rating: IP65