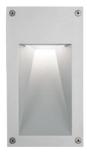

## Alice Vertical Frame 230V

8212218.6 - Grey

Rectangular luminaire for installation in the wall - recessed.

Configuration: die-cast aluminium structure, EN AB-47100 alloy (low copper content). Glass diffuser: sandblasted. Double layer coating for high resistance to corrosion: the aluminium components are painted with a double coat using powders which are compliant with QUALICOAT standards: a first layer of epoxy powder (with excellent chemical and mechanical resistance) and a second finishing layer of polyester powder (resistant to UV rays and atmospheric agents). The entire painting process of the aluminium fitting starts from components which have been sandblasted in advance to make the surface more porous and increase the adherence of the paint. Ares effects alkaline and acid washing to clean the surfaces completely, then rinses with demineralised water to remove any residue particles, subsequently a chemical conversion treatment is done to protect against rusting. Protection rating: IP65

## **Physical**

Color Grey