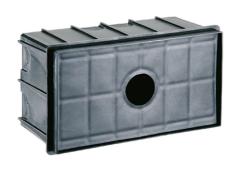

In compliance with EN 60598-1 standards Class of insulation: I, LED module: I, III

Installation: wiring through two M16 plastic cable glands (4,5< $\varnothing$ <10mm) placed on the back side of the fitting. Outdoor use requires suitable flexible cables assuring the watertightness of the cable gland. Installation requires a dedicated box to be ordered separately.

# Alice Vertical Frame 230V

Box for Installation Alice

SPD (Surge Protection Device) 237