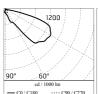

#### Optical

Net lumen (lm)

| Lighting type      | Direct     |
|--------------------|------------|
| LED type           | Power LED  |
| Light distribution | Asymmetric |
| Optical type       | Wide flood |