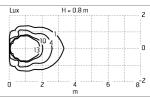

#### Optical

Net lumen (lm)

| Lighting type      | Direct     |
|--------------------|------------|
| LED type           | Power LED  |
| Light distribution | Asymmetric |
| Optical type       | Wide flood |