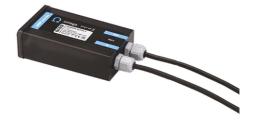

## Alice Horizontal Frame 24V

Box for Installation Alice 77

Power Supply 10W 110÷240Vac/24Vdc Ip20 87

Power Supply 10W 110÷240Vac/24Vdc Ip67 175

Power Supply 50W 120÷240V/24Vdc Ip67 155 Power Supply 70W 220÷240V/24Vdc Ip67 110