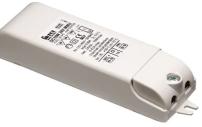

## Alice Horizontal Frame 24V

Box for Installation Alice 77

Power Supply 10W 110÷240Vac/24Vdc Ip20 87

Power Supply 10W 110÷240Vac/24Vdc Ip67 175

Power Supply 50W 120÷240V/24Vdc Ip67 155 Power Supply 70W 220÷240V/24Vdc Ip67 110