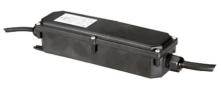

## Alice Horizontal Frame 24V

Box for Installation Alice 77

Power Supply 10W 110÷240Vac/24Vdc Ip20 87

Power Supply 10W 110÷240Vac/24Vdc Ip67 175

Power Supply 50W 120÷240V/24Vdc Ip67 155 Power Supply 70W 220÷240V/24Vdc Ip67 110