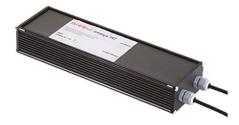

## Alice Horizontal Frame 24V

Box for Installation Alice 77

Power Supply 10W 110÷240Vac/24Vdc Ip20 87

Power Supply 10W 110÷240Vac/24Vdc Ip67 175

Power Supply 50W 120÷240V/24Vdc Ip67 155 Power Supply 70W 220÷240V/24Vdc Ip67 110