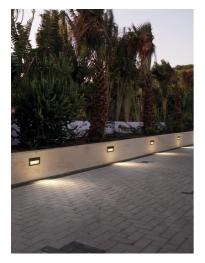

## Alice Horizontal Frame 24V

8225917.3 - Anthracite

Rectangular luminaire for installation in the wall - recessed.

Configuration: die-cast aluminium structure, EN AB-47100 alloy (low copper content). Glass diffuser: sandblasted. Double layer coating for high resistance to corrosion: the aluminium components are painted with a double coat using powders which are compliant with QUALICOAT standards: a first layer of epoxy powder (with excellent chemical and mechanical resistance) and a second finishing layer of polyester powder (resistant to UV rays and atmospheric agents). The entire painting process of the aluminium fitting starts from components which have been sandblasted in advance to make the surface more porous and increase the adherence of the paint. Ares effects alkaline and acid washing to clean the surfaces completely, then rinses with demineralised water to remove any residue particles, subsequently a chemical conversion treatment is done to protect against rusting. Protection rating: IP65