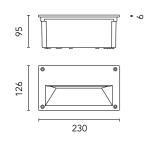

## Main specifications

| Main specifications                                                   |                                                 |                                                        |                                                        |
|-----------------------------------------------------------------------|-------------------------------------------------|--------------------------------------------------------|--------------------------------------------------------|
| Power (W)<br>System power (W)<br>CCT (K)<br>CRI<br>Net lumen (Im)     | 5.5<br>6.7<br>3000K<br>80<br>141                | Mountings<br>Environment                               | Wall recessed<br>Outdoor                               |
| Optical                                                               |                                                 |                                                        |                                                        |
| Lighting type<br>LED type<br>Light distribution<br>Optical type       | Direct<br>Power LED<br>Asymmetric<br>Wide flood | 90° 60°<br>ed / 1000 Im<br>— C0 / C180 ···· C90 / C270 | $ \begin{array}{c ccccccccccccccccccccccccccccccccccc$ |
| Electrical                                                            |                                                 |                                                        |                                                        |
| Frequency (Hz)<br>Voltage (V)<br>Dimmable<br>Driver type<br>Emergency | 50-60<br>24<br>No<br>Not dimmable<br>Without    | Insulation class                                       | 111                                                    |
| Physical                                                              |                                                 |                                                        |                                                        |
| Color                                                                 | Anthracite                                      |                                                        |                                                        |