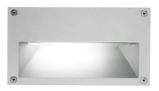

## Alice Horizontal Frame 24V

8225917.3 - Anthracite

Rectangular luminaire for installation in the wall - recessed.

Configuration: die-cast aluminium structure, EN AB-47100 alloy (low copper content). Glass diffuser: sandblasted. Double layer coating for high resistance to corrosion: the aluminium components are painted with a double coat using powders which are compliant with QUALICOAT standards: a first layer of epoxy powder (with excellent chemical and mechanical resistance) and a second finishing layer of polyester powder (resistant to UV rays and atmospheric agents). The entire painting process of the aluminium fitting starts from components which have been sandblasted in advance to make the surface more porous and increase the adherence of the paint. Ares effects alkaline and acid washing to clean the surfaces completely, then rinses with demineralised water to remove any residue particles, subsequently a chemical conversion treatment is done to protect against rusting. Protection rating: IP65