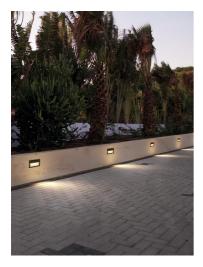

#### Alice Horizontal Frame 230V

8220917.12 - Forest Green

Rectangular luminaire for installation in the wall - recessed.

Configuration: die-cast aluminium structure, EN AB-47100 alloy (low copper content). Glass diffuser: sandblasted. Double layer coating for high resistance to corrosion: the aluminium components are painted with a double coat using powders which are compliant with QUALICOAT standards: a first layer of epoxy powder (with excellent chemical and mechanical resistance) and a second finishing layer of polyester powder (resistant to UV rays and atmospheric agents). The entire painting process of the aluminium fitting starts from components which have been sandblasted in advance to make the surface more porous and increase the adherence of the paint. Ares effects alkaline and acid washing to clean the surfaces completely, then rinses with demineralised water to remove any residue particles, subsequently a chemical conversion treatment is done to protect against rusting. Protection rating: IP65