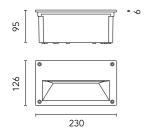

In compliance with EN 60598-1 standards Class of insulation: I, LED module: I, III

Installation: wiring through two M16 plastic cable glands (4,5<ø<10mm) placed on the back side of the fitting. Outdoor use requires suitable flexible cables assuring the watertightness of the cable gland. Installation requires a dedicated box to be ordered separately.