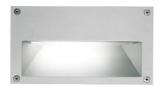

#### Alice Horizontal Frame 230V

8220917.12 - Forest Green

Rectangular luminaire for installation in the wall - recessed.

Configuration: die-cast aluminium structure, EN AB-47100 alloy (low copper content). Glass diffuser: sandblasted. Double layer coating for high resistance to corrosion: the aluminium components are painted with a double coat using powders which are compliant with QUALICOAT standards: a first layer of epoxy powder (with excellent chemical and mechanical resistance) and a second finishing layer of polyester powder (resistant to UV rays and atmospheric agents). The entire painting process of the aluminium fitting starts from components which have been sandblasted in advance to make the surface more porous and increase the adherence of the paint. Ares effects alkaline and acid washing to clean the surfaces completely, then rinses with demineralised water to remove any residue particles, subsequently a chemical conversion treatment is done to protect against rusting. Protection rating: IP65