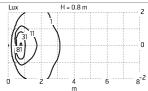

### Main specifications

| Power (W)        | 5.5   | Mountings   | Wall recessed |
|------------------|-------|-------------|---------------|
| System power (W) | 8     | Environment | Outdoor       |
| CCT (K)          | 4000K |             |               |
| CRI              | 80    |             |               |
| Net lumen (lm)   | 153   |             |               |

#### Optical

| Lighting type      | Direct     |
|--------------------|------------|
| LED type           | Power LED  |
| Light distribution | Asymmetric |
| Optical type       | Wide flood |

Insulation class