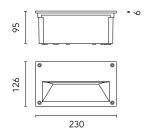

## Alice Horizontal Frame 230V

8220917.1 - White

Rectangular luminaire for installation in the wall - recessed.

Configuration: die-cast aluminium structure, EN AB-47100 alloy (low copper content). Glass diffuser: sandblasted. Double layer coating for high resistance to corrosion: the aluminium components are painted with a double coat using powders which are compliant with QUALICOAT standards: a first layer of epoxy powder (with excellent chemical and mechanical resistance) and a second finishing layer of polyester powder (resistant to UV rays and atmospheric agents). The entire painting process of the aluminium fitting starts from components which have been sandblasted in advance to make the surface more porous and increase the adherence of the paint. Ares effects alkaline and acid washing to clean the surfaces completely, then rinses with demineralised water to remove any residue particles, subsequently a chemical conversion treatment is done to protect against rusting. Protection rating: IP65

In compliance with EN 60598-1 standards Class of insulation: I, LED module: I, III

Installation: wiring through two M16 plastic cable glands (4,5< $\varnothing$ <10mm) placed on the back side of the fitting. Outdoor use requires suitable flexible cables assuring the watertightness of the cable gland. Installation requires a dedicated box to be ordered separately.