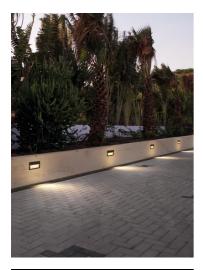

## Alice Horizontal Frame 230V

8220917.1 - White

Rectangular luminaire for installation in the wall - recessed.

Configuration: die-cast aluminium structure, EN AB-47100 alloy (low copper content). Glass diffuser: sandblasted. Double layer coating for high resistance to corrosion: the aluminium components are painted with a double coat using powders which are compliant with QUALICOAT standards: a first layer of epoxy powder (with excellent chemical and mechanical resistance) and a second finishing layer of polyester powder (resistant to UV rays and atmospheric agents). The entire painting process of the aluminium fitting starts from components which have been sandblasted in advance to make the surface more porous and increase the adherence of the paint. Ares effects alkaline and acid washing to clean the surfaces completely, then rinses with demineralised water to remove any residue particles, subsequently a chemical conversion treatment is done to protect against rusting. Protection rating: IP65

### Optical

| Lighting type      | Direct     |
|--------------------|------------|
| LED type           | Power LED  |
| Light distribution | Asymmetric |
| Optical type       | Wide flood |

Insulation class