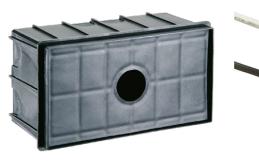

# Alice Horizontal Frame 230V

Box for Installation Alice 77

SPD (Surge Protection Device) 237