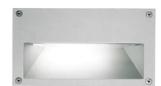

## Alice Horizontal Frame 230V

8220917.1 - White

Rectangular luminaire for installation in the wall - recessed.

Configuration: die-cast aluminium structure, EN AB-47100 alloy (low copper content). Glass diffuser: sandblasted. Double layer coating for high resistance to corrosion: the aluminium components are painted with a double coat using powders which are compliant with QUALICOAT standards: a first layer of epoxy powder (with excellent chemical and mechanical resistance) and a second finishing layer of polyester powder (resistant to UV rays and atmospheric agents). The entire painting process of the aluminium fitting starts from components which have been sandblasted in advance to make the surface more porous and increase the adherence of the paint. Ares effects alkaline and acid washing to clean the surfaces completely, then rinses with demineralised water to remove any residue particles, subsequently a chemical conversion treatment is done to protect against rusting. Protection rating: IP65

## **Physical**

Color White