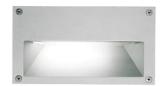

## Alice Horizontal Frame 230V

8212517.6 - Grey

Rectangular luminaire for installation in the wall – recessed.

Configuration: die-cast aluminium structure, EN AB-47100 alloy (low copper content). Glass diffuser: sandblasted. Double layer coating for high resistance to corrosion: the aluminium components are painted with a double coat using powders which are compliant with QUALICOAT standards: a first layer of epoxy powder (with excellent chemical and mechanical resistance) and a second finishing layer of polyester powder (resistant to UV rays and atmospheric agents). The entire painting process of the aluminium fitting starts from components which have been sandblasted in advance to make the surface more porous and increase the adherence of the paint. Ares effects alkaline and acid washing to clean the surfaces completely, then rinses with demineralised water to remove any residue particles, subsequently a chemical conversion treatment is done to protect against rusting. Protection rating: IP65