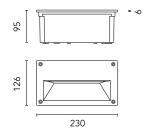

## Alice Horizontal Frame 230V

8212517.6 - Grey

Rectangular luminaire for installation in the wall – recessed.

Configuration: die-cast aluminium structure, EN AB-47100 alloy (low copper content). Glass diffuser: sandblasted. Double layer coating for high resistance to corrosion: the aluminium components are painted with a double coat using powders which are compliant with QUALICOAT standards: a first layer of epoxy powder (with excellent chemical and mechanical resistance) and a second finishing layer of polyester powder (resistant to UV rays and atmospheric agents). The entire painting process of the aluminium fitting starts from components which have been sandblasted in advance to make the surface more porous and increase the adherence of the paint. Ares effects alkaline and acid washing to clean the surfaces completely, then rinses with demineralised water to remove any residue particles, subsequently a chemical conversion treatment is done to protect against rusting. Protection rating: IP65

### Main specifications

| Power (W)        | 5.5   | Mountings   | Wall recessed |
|------------------|-------|-------------|---------------|
| System power (W) | 8     | Environment | Outdoor       |
| CCT (K)          | 3000K |             |               |
| CRI              | 80    |             |               |
| Net lumen (lm)   | 141   |             |               |