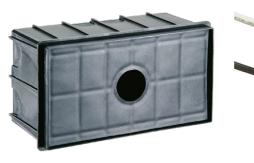

# Alice Horizontal Frame 230V

Box for Installation Alice 77

SPD (Surge Protection Device) 237