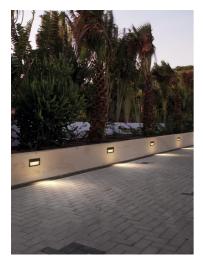

## Alice Horizontal Frame 230V

8212517.6 - Grey

Rectangular luminaire for installation in the wall – recessed.

Configuration: die-cast aluminium structure, EN AB-47100 alloy (low copper content). Glass diffuser: sandblasted. Double layer coating for high resistance to corrosion: the aluminium components are painted with a double coat using powders which are compliant with QUALICOAT standards: a first layer of epoxy powder (with excellent chemical and mechanical resistance) and a second finishing layer of polyester powder (resistant to UV rays and atmospheric agents). The entire painting process of the aluminium fitting starts from components which have been sandblasted in advance to make the surface more porous and increase the adherence of the paint. Ares effects alkaline and acid washing to clean the surfaces completely, then rinses with demineralised water to remove any residue particles, subsequently a chemical conversion treatment is done to protect against rusting. Protection rating: IP65