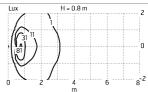

### Main specifications

| Power (W)        | 5.5   | Mountings   | Wall recessed |
|------------------|-------|-------------|---------------|
| System power (W) | 8     | Environment | Outdoor       |
| CCT (K)          | 3000K |             |               |
| CRI              | 80    |             |               |
| Net lumen (lm)   | 141   |             |               |

#### Optical

| Lighting type      | Direct     |
|--------------------|------------|
| LED type           | Power LED  |
| Light distribution | Asymmetric |
| Optical type       | Wide flood |

#### Electrical

| Frequency (Hz) | 50-60        | Insulation class |
|----------------|--------------|------------------|
| Voltage (V)    | 100-240      |                  |
| Dimmable       | No           |                  |
| Driver type    | Not dimmable |                  |