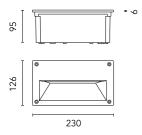

## Alice All Light 230V

8202005.6 - Grey

Rectangular luminaire for installation in the wall – recessed.

Configuration: die-cast aluminium structure, EN AB-47100 alloy (low copper content). Glass diffuser: sandblasted. Double layer coating for high resistance to corrosion: the aluminium components are painted with a double coat using powders which are compliant with QUALICOAT standards: a first layer of epoxy powder (with excellent chemical and mechanical resistance) and a second finishing layer of polyester powder (resistant to UV rays and atmospheric agents). The entire painting process of the aluminium fitting starts from components which have been sandblasted in advance to make the surface more porous and increase the adherence of the paint. Ares effects alkaline and acid washing to clean the surfaces completely, then rinses with demineralised water to remove any residue particles, subsequently a chemical conversion treatment is done to protect against rusting. Protection rating: IP65

Chemical substances affect the anticorrosion covering protection.

| Main specifications                                               |                                                   |                          |                          |  |
|-------------------------------------------------------------------|---------------------------------------------------|--------------------------|--------------------------|--|
| Power (W)<br>System power (W)<br>CCT (K)<br>CRI<br>Net lumen (Im) | 8.8<br>11<br>2700K<br>80<br>372                   | Mountings<br>Environment | Wall recessed<br>Outdoor |  |
| Optical                                                           |                                                   |                          |                          |  |
| Lighting type<br>LED type<br>Light distribution<br>Optical type   | Direct<br>Power LED<br>Symmetric<br>Wide flood    |                          |                          |  |
| Electrical                                                        |                                                   |                          |                          |  |
| Frequency (Hz) Voltage (V) Dimmable Driver type Emergency         | 50-60<br>220-240<br>No<br>Not dimmable<br>Without | Insulation class         | I                        |  |
| Physical                                                          |                                                   |                          |                          |  |
| Color                                                             | Grey                                              |                          |                          |  |