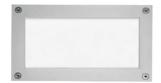

## Alice All Light 230V

8202005.6 - Grey

Rectangular luminaire for installation in the wall – recessed.

Configuration: die-cast aluminium structure, EN AB-47100 alloy (low copper content). Glass diffuser: sandblasted. Double layer coating for high resistance to corrosion: the aluminium components are painted with a double coat using powders which are compliant with QUALICOAT standards: a first layer of epoxy powder (with excellent chemical and mechanical resistance) and a second finishing layer of polyester powder (resistant to UV rays and atmospheric agents). The entire painting process of the aluminium fitting starts from components which have been sandblasted in advance to make the surface more porous and increase the adherence of the paint. Ares effects alkaline and acid washing to clean the surfaces completely, then rinses with demineralised water to remove any residue particles, subsequently a chemical conversion treatment is done to protect against rusting. Protection rating: IP65

In compliance with EN 60598-1 standards

Class of insulation: I, LED module: I, III

Installation: wiring through two M16 plastic cable glands (4,5<ø<10mm) placed on the back side of the fitting. Outdoor use requires suitable flexible cables assuring the watertightness of the cable gland. Installation requires a dedicated box to be ordered separately.