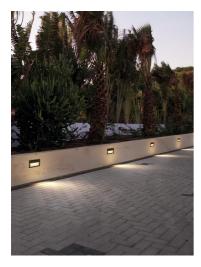

## Alice All Light 230V

8202005.6 - Grey

Rectangular luminaire for installation in the wall – recessed.

Configuration: die-cast aluminium structure, EN AB-47100 alloy (low copper content). Glass diffuser: sandblasted. Double layer coating for high resistance to corrosion: the aluminium components are painted with a double coat using powders which are compliant with QUALICOAT standards: a first layer of epoxy powder (with excellent chemical and mechanical resistance) and a second finishing layer of polyester powder (resistant to UV rays and atmospheric agents). The entire painting process of the aluminium fitting starts from components which have been sandblasted in advance to make the surface more porous and increase the adherence of the paint. Ares effects alkaline and acid washing to clean the surfaces completely, then rinses with demineralised water to remove any residue particles, subsequently a chemical conversion treatment is done to protect against rusting. Protection rating: IP65

In compliance with EN 60598-1 standards

Class of insulation: I, LED module: I, III

Installation: wiring through two M16 plastic cable glands (4,5<ø<10mm) placed on the back side of the fitting. Outdoor use requires suitable flexible cables assuring the watertightness of the cable gland. Installation requires a dedicated box to be ordered separately.