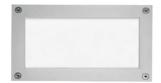

## Alice All Light 230V

8202001.3 - Anthracite

Rectangular luminaire for installation in the wall - recessed.

Configuration: die-cast aluminium structure, EN AB-47100 alloy (low copper content). Glass diffuser: sandblasted. Double layer coating for high resistance to corrosion: the aluminium components are painted with a double coat using powders which are compliant with QUALICOAT standards: a first layer of epoxy powder (with excellent chemical and mechanical resistance) and a second finishing layer of polyester powder (resistant to UV rays and atmospheric agents). The entire painting process of the aluminium fitting starts from components which have been sandblasted in advance to make the surface more porous and increase the adherence of the paint. Ares effects alkaline and acid washing to clean the surfaces completely, then rinses with demineralised water to remove any residue particles, subsequently a chemical conversion treatment is done to protect against rusting. Protection rating: IP65

In compliance with EN 60598-1 standards Class of insulation: I, LED module: I, III

Installation: wiring through two M16 plastic cable glands (4,5<ø<10mm) placed on the back side of the fitting. Outdoor use requires suitable flexible cables assuring the watertightness of the cable gland. Installation requires a dedicated box to be ordered separately.