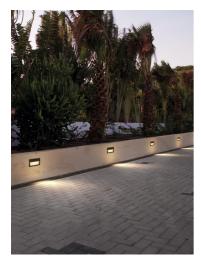

## Alice All Light 230V

8202001.3 - Anthracite

Rectangular luminaire for installation in the wall - recessed.

Configuration: die-cast aluminium structure, EN AB-47100 alloy (low copper content). Glass diffuser: sandblasted. Double layer coating for high resistance to corrosion: the aluminium components are painted with a double coat using powders which are compliant with QUALICOAT standards: a first layer of epoxy powder (with excellent chemical and mechanical resistance) and a second finishing layer of polyester powder (resistant to UV rays and atmospheric agents). The entire painting process of the aluminium fitting starts from components which have been sandblasted in advance to make the surface more porous and increase the adherence of the paint. Ares effects alkaline and acid washing to clean the surfaces completely, then rinses with demineralised water to remove any residue particles, subsequently a chemical conversion treatment is done to protect against rusting. Protection rating: IP65

In compliance with EN 60598-1 standards Class of insulation: I, LED module: I, III

Installation: wiring through two M16 plastic cable glands (4,5<ø<10mm) placed on the back side of the fitting. Outdoor use requires suitable flexible cables assuring the watertightness of the cable gland. Installation requires a dedicated box to be ordered separately.