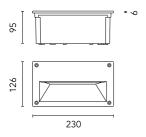

## Alice All Light 230V

8202001.3 - Anthracite

Rectangular luminaire for installation in the wall - recessed.

Configuration: die-cast aluminium structure, EN AB-47100 alloy (low copper content). Glass diffuser: sandblasted. Double layer coating for high resistance to corrosion: the aluminium components are painted with a double coat using powders which are compliant with QUALICOAT standards: a first layer of epoxy powder (with excellent chemical and mechanical resistance) and a second finishing layer of polyester powder (resistant to UV rays and atmospheric agents). The entire painting process of the aluminium fitting starts from components which have been sandblasted in advance to make the surface more porous and increase the adherence of the paint. Ares effects alkaline and acid washing to clean the surfaces completely, then rinses with demineralised water to remove any residue particles, subsequently a chemical conversion treatment is done to protect against rusting. Protection rating: IP65

Chemical substances affect the anticorrosion covering protection.

| Main specifications                                                   |                                                   |                          |                          |
|-----------------------------------------------------------------------|---------------------------------------------------|--------------------------|--------------------------|
| Power (W)<br>System power (W)<br>CCT (K)<br>CRI<br>Net lumen (lm)     | 8.8<br>11<br>4000K<br>80<br>420                   | Mountings<br>Environment | Wall recessed<br>Outdoor |
| Optical                                                               |                                                   |                          |                          |
| Lighting type<br>LED type<br>Light distribution<br>Optical type       | Direct<br>Power LED<br>Symmetric<br>Wide flood    |                          |                          |
| Electrical                                                            |                                                   |                          |                          |
| Frequency (Hz)<br>Voltage (V)<br>Dimmable<br>Driver type<br>Emergency | 50-60<br>220-240<br>No<br>Not dimmable<br>Without | Insulation class         | I                        |
| Physical                                                              |                                                   |                          |                          |
| Color                                                                 | Anthracite                                        |                          |                          |